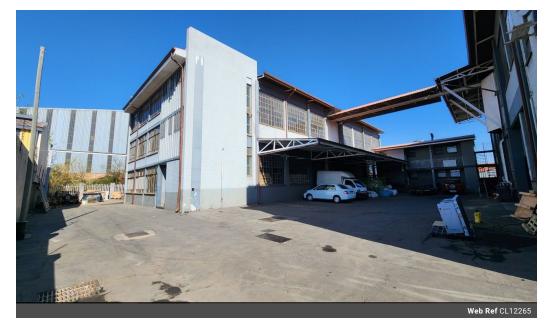

## Prime 1,130m<sup>2</sup> Industrial Warehouse for Lease in Eastleigh

This well-maintained 1,130m² industrial warehouse in Eastleigh offers the perfect setup for a variety of business operations. The double-story facility is designed for efficiency with two ground-floor roller shutter doors and second-floor hanger doors, complemented by a 2-ton goods hoist for smooth stock handling. With high eaves and abundant natural light, the warehouse creates a bright, spacious workspace. Equipped with 250 amps of three-phase power, it's ready to support a range of industrial activities

The office component is equally functional, featuring single offices, a kitchenette, and male and female restrooms. Secure parking is available for staff and visitors. Strategically located with easy access to O.R. Tambo International Airport and major highways