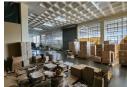

## Prime 1,130m<sup>2</sup> Industrial Warehouse for Lease in Eastleigh

This well-maintained 1,130m² industrial warehouse in Eastleigh offers the perfect setup for a variety of business operations. The double-story facility is designed for efficiency with two ground-floor roller shutter doors and second-floor hanger doors, complemented by a 2-ton goods hoist for smooth stock handling. With high eaves and abundant natural light, the warehouse creates a bright, spacious workspace. Equipped with 250 amps of three-phase power, it's ready to support a range of industrial activities

The office component is equally functional, featuring single offices, a kitchenette, and male and female restrooms. Secure parking is available for staff and visitors. Strategically located with easy access to O.R. Tambo International Airport and major highways