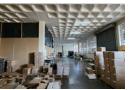

## Prime 1,130m<sup>2</sup> Industrial Warehouse for Lease in Eastleigh

This well-maintained 1,130m² industrial warehouse in Eastleigh offers the perfect setup for a variety of business operations. The double-story facility is designed for efficiency with two ground-floor roller shutter doors and second-floor hanger doors, complemented by a 2-ton goods hoist for smooth stock handling. With high eaves and abundant natural light, the warehouse creates a bright, spacious workspace. Equipped with 250 amps of three-phase power, it's ready to support a range of industrial activities