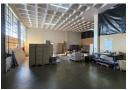

## Prime 1,130m<sup>2</sup> Industrial Warehouse for Lease in Eastleigh

This well-maintained 1,130m² industrial warehouse in Eastleigh offers the perfect setup for a variety of business operations. The double-story facility is designed for efficiency with two ground-floor roller shutter doors and second-floor hanger doors, complemented by a 2-ton goods hoist for smooth stock handling. With high eaves and abundant natural light, the warehouse creates a bright, spacious workspace. Equipped with 250 amps of three-phase power, it's ready to support a range of industrial activities