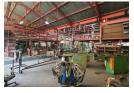

# 2 300sqm Industrial warehouse in Edenvale

Presenting a meticulously maintained 2300-square-meter industrial warehouse now available for rent, strategically located in the highly sought-after Eastleigh industrial hub. This property offers exceptional functionality and prime exposure along the main road. Designed for efficiency, the warehouse features three distinct roller shutter doors, including one with docking facilities and two at ground level. The facility boasts generous eave heights and ample natural lighting, ensuring easy accessibility and a productive work environment. Inside, it is equipped with restroom facilities, practical storage spaces, and multiple mezzanine levels to cater to diverse storage needs. With a robust three-phase power supply of 400 amps, the warehouse is well-prepared to support various operational requirements.