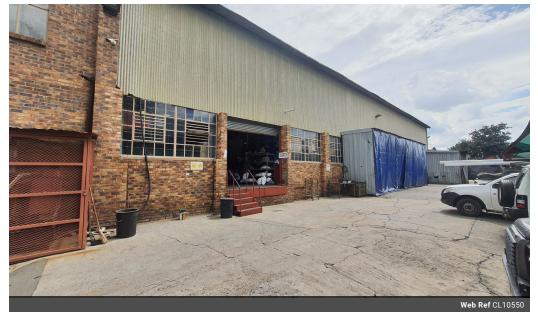

# 2 300sqm Industrial warehouse in Edenvale

Presenting a meticulously maintained 2300-square-meter industrial warehouse now available for rent, strategically located in the highly sought-after Eastleigh industrial hub. This property offers exceptional functionality and prime exposure along the main road. Designed for efficiency, the warehouse features three distinct roller shutter doors, including one with docking facilities and two at ground level. The facility boasts generous eave heights and ample natural lighting, ensuring easy accessibility and a productive work environment. Inside, it is equipped with restroom facilities, practical storage spaces, and multiple mezzanine levels to cater to diverse storage needs. With a robust three-phase power supply of 400 amps, the warehouse is well-prepared to support various operational requirements.