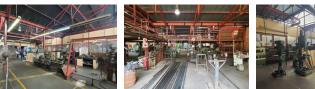

# 2 300sqm Industrial warehouse in Edenvale

Presenting a meticulously maintained 2300-square-meter industrial warehouse now available for rent, strategically located in the highly sought-after Eastleigh industrial hub. This property offers exceptional functionality and prime exposure along the main road. Designed for efficiency, the warehouse features three distinct roller shutter doors, including one with docking facilities and two at ground level. The facility boasts generous eave heights and ample natural lighting, ensuring easy accessibility and a productive work environment. Inside, it is equipped with restroom facilities, practical storage spaces, and multiple mezzanine levels to cater to diverse storage needs. With a robust three-phase power supply of 400 amps, the warehouse is well-prepared to support various operational requirements.