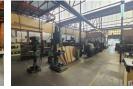

# 2 300sqm Industrial warehouse in Edenvale

Presenting a meticulously maintained 2300-square-meter industrial warehouse now available for rent, strategically located in the highly sought-after Eastleigh industrial hub. This property offers exceptional functionality and prime exposure along the main road. Designed for efficiency, the warehouse features three distinct roller shutter doors, including one with docking facilities and two at ground level. The facility boasts generous eave heights and ample natural lighting, ensuring easy accessibility and a productive work environment. Inside, it is equipped with restroom facilities, practical storage spaces, and multiple mezzanine levels to cater to diverse storage needs. With a robust three-phase power supply of 400 amps, the warehouse is well-prepared to support various operational requirements.