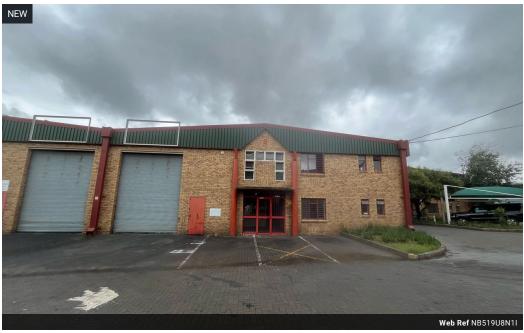

#### 519m2 warehouse TO LET in Samrand!

This thoughtfully designed 519m<sup>2</sup> warehouse offers an ideal 80/20 split between industrial and office space, making it well-suited for a variety of business operations. Featuring a 100 AMPS three-phase power supply and a single roller shutter door for smooth logistics, the property ensures both efficiency and easy accessibility. Five dedicated parking spaces provide added convenience for staff and visitors.

Yes

4

Inside, the layout includes a welcoming reception area, a ground-floor office for overseeing warehouse operations, and an additional office cluster upstairs for administrative tasks. Separate restrooms for warehouse and office staff enhance comfort, while the practical design promotes productivity. Whether for manufacturing, storage, or distribution, this secure and versatile

#### Interior

Floor Loading Cap.1 Tn/m²Power 3 PhaseYesPower Amps100

**Exterior** Security Open Parking Bays Sizes Floor Size Land Size

519m² 30,000m²