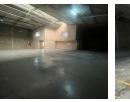

#### 519m2 warehouse TO LET in Samrand!

This thoughtfully designed 519m<sup>2</sup> warehouse offers an ideal 80/20 split between industrial and office space, making it well-suited for a variety of business operations. Featuring a 100 AMPS three-phase power supply and a single roller shutter door for smooth logistics, the property ensures both efficiency and easy accessibility. Five dedicated parking spaces provide added convenience for staff and visitors.

#### Interior

Floor Loading Cap.1 Tn/m²Power 3 PhaseYesPower Amps100

**Exterior** Security Open Parking Bays Sizes Floor Size Land Size

519m² 30,000m²