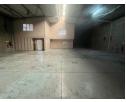

#### 519m2 warehouse TO LET in Samrand!

This thoughtfully designed 519m<sup>2</sup> warehouse offers an ideal 80/20 split between industrial and office space, making it well-suited for a variety of business operations. Featuring a 100 AMPS three-phase power supply and a single roller shutter door for smooth logistics, the property ensures both efficiency and easy accessibility. Five dedicated parking spaces provide added convenience for staff and visitors.

Yes

4

Inside, the layout includes a welcoming reception area, a ground-floor office for overseeing warehouse operations, and an additional office cluster upstairs for administrative tasks. Separate restrooms for warehouse and office staff enhance comfort, while the practical design promotes productivity. Whether for manufacturing, storage, or distribution, this secure and versatile

#### Interior

Floor Loading Cap.1 Tn/m²Power 3 PhaseYesPower Amps100

**Exterior** Security Open Parking Bays Sizes Floor Size Land Size

519m² 30,000m²