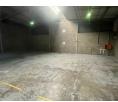

#### 519m2 warehouse TO LET in Samrand!

This thoughtfully designed 519m<sup>2</sup> warehouse offers an ideal 80/20 split between industrial and office space, making it well-suited for a variety of business operations. Featuring a 100 AMPS three-phase power supply and a single roller shutter door for smooth logistics, the property ensures both efficiency and easy accessibility. Five dedicated parking spaces provide added convenience for staff and visitors.

#### Interior

Floor Loading Cap.1 Tn/m²Power 3 PhaseYesPower Amps100

**Exterior** Security Open Parking Bays Sizes Floor Size Land Size

519m² 30,000m²