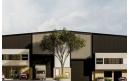

## 407sqm to 901sqm mini units with private yard space -New Development

A new and exciting mini park development is taking shape in Samrand, Centurion, with an estimated completion date of November 2025. This modern industrial park will feature 17 units, with sizes ranging from 407sqm to 901sqm, offering flexibility to meet the diverse needs of businesses. Each unit will be equipped with its own private yard space, providing ample room for storage, loading areas, or potential expansion. The units are designed to cater to both industrial and commercial purposes, making it an ideal location for a variety of businesses looking for modern, secure, and well-located spaces in a growing area.

Security is a top priority in this development, with state-of-the-art safety features such as 24/7 surveillance, gated access, and