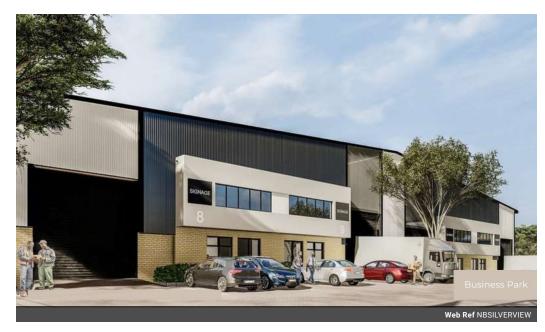

## 407sqm to 901sqm mini units with private yard space -New Development

A new and exciting mini park development is taking shape in Samrand, Centurion, with an estimated completion date of November 2025. This modern industrial park will feature 17 units, with sizes ranging from 407sqm to 901sqm, offering flexibility to meet the diverse needs of businesses. Each unit will be equipped with its own private yard space, providing ample room for storage, loading areas, or potential expansion. The units are designed to cater to both industrial and commercial purposes, making it an ideal location for a variety of businesses looking for modern, secure, and well-located spaces in a growing area.