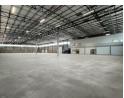

## 3703sqm Warehouse with offices in Samrand!

This premium AAA-grade warehouse in Samrand offers 3,702m² of high-quality industrial space, crafted for optimal efficiency and seamless operations. The spacious open-plan warehouse is bathed in natural light and is equipped with an impressive 800 AMPS three-phase power supply, perfect for heavy-duty industrial needs. A 136m² mezzanine level provides flexible storage or additional workspace, while multiple roller doors and dock levelers ensure easy truck access and smooth logistics.