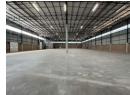

## 3703sqm Warehouse with offices in Samrand!

This premium AAA-grade warehouse in Samrand offers 3,702m² of high-quality industrial space, crafted for optimal efficiency and seamless operations. The spacious open-plan warehouse is bathed in natural light and is equipped with an impressive 800 AMPS three-phase power supply, perfect for heavy-duty industrial needs. A 136m² mezzanine level provides flexible storage or additional workspace, while multiple roller doors and dock levelers ensure easy truck access and smooth logistics.

The facility also features a modern office section with a dedicated entrance, separate from the warehouse, offering private offices, two boardrooms, a server room, and a fully equipped kitchen—creating a functional and professional environment. Ample yard