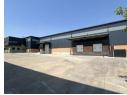

## 3703sqm Warehouse with offices in Samrand!

This premium AAA-grade warehouse in Samrand offers 3,702m² of high-quality industrial space, crafted for optimal efficiency and seamless operations. The spacious open-plan warehouse is bathed in natural light and is equipped with an impressive 800 AMPS three-phase power supply, perfect for heavy-duty industrial needs. A 136m² mezzanine level provides flexible storage or additional workspace, while multiple roller doors and dock levelers ensure easy truck access and smooth logistics.

The facility also features a modern office section with a dedicated entrance, separate from the warehouse, offering private offices, two boardrooms, a server room, and a fully equipped kitchen—creating a functional and professional environment. Ample yard