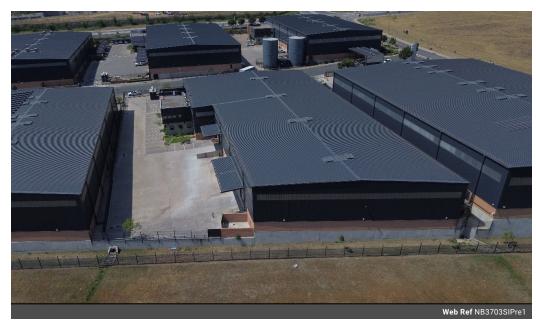

## 3703sqm Warehouse with offices in Samrand!

This premium AAA-grade warehouse in Samrand offers 3,702m² of high-quality industrial space, crafted for optimal efficiency and seamless operations. The spacious open-plan warehouse is bathed in natural light and is equipped with an impressive 800 AMPS three-phase power supply, perfect for heavy-duty industrial needs. A 136m² mezzanine level provides flexible storage or additional workspace, while multiple roller doors and dock levelers ensure easy truck access and smooth logistics.

The facility also features a modern office section with a dedicated entrance, separate from the warehouse, offering private offices, two boardrooms, a server room, and a fully equipped kitchen—creating a functional and professional environment. Ample yard