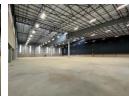

## 3921sqm warehouse with offices

A groundbreaking project is currently underway to develop a 3,921-square-meter warehouse, which will also feature office space. This state-of-the-art facility is poised to make a substantial impact on the industrial sector by offering a wide array of tailored features to accommodate various business needs. With its modern design and advanced infrastructure, the warehouse is set to provide businesses with a versatile and efficient environment that can support diverse operations.

## **Features**

Zoning Industrial

Interior Floor Loading Cap. Air Conditioning Power 3 Phase

1 Tn/m² Yes Yes **Exterior**Security
Open Parking Bays

Yes

 Sizes

 Floor Size
 3,921m²

 Land Size
 60,000m²