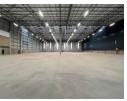

## 3921sqm warehouse with offices

A groundbreaking project is currently underway to develop a 3,921-square-meter warehouse, which will also feature office space. This state-of-the-art facility is poised to make a substantial impact on the industrial sector by offering a wide array of tailored features to accommodate various business needs. With its modern design and advanced infrastructure, the warehouse is set to provide businesses with a versatile and efficient environment that can support diverse operations.

## **Features**

Zoning Industrial

Interior Floor Loading Cap. Air Conditioning Power 3 Phase

1 Tn/m² Yes Yes **Exterior**Security
Open Parking Bays

Yes

 Sizes

 Floor Size
 3,921m²

 Land Size
 60,000m²