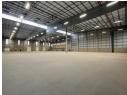

## 3921sqm warehouse with offices

A groundbreaking project is currently underway to develop a 3,921-square-meter warehouse, which will also feature office space. This state-of-the-art facility is poised to make a substantial impact on the industrial sector by offering a wide array of tailored features to accommodate various business needs. With its modern design and advanced infrastructure, the warehouse is set to provide businesses with a versatile and efficient environment that can support diverse operations.

## **Features**

Zoning Industrial

Interior Floor Loading Cap. Air Conditioning Power 3 Phase

1 Tn/m² Yes Yes **Exterior**Security
Open Parking Bays

Yes

 Sizes

 Floor Size
 3,921m²

 Land Size
 60,000m²