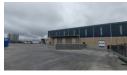

## 3921sqm warehouse with offices

A groundbreaking project is currently underway to develop a 3,921-square-meter warehouse, which will also feature office space. This state-of-the-art facility is poised to make a substantial impact on the industrial sector by offering a wide array of tailored features to accommodate various business needs. With its modern design and advanced infrastructure, the warehouse is set to provide businesses with a versatile and efficient environment that can support diverse operations.

The warehouse's design prioritizes security, incorporating 24/7 surveillance and a range of protective measures to ensure the safety of valuable goods stored within the facility. In addition, the development includes 22 parking spaces, providing ample room