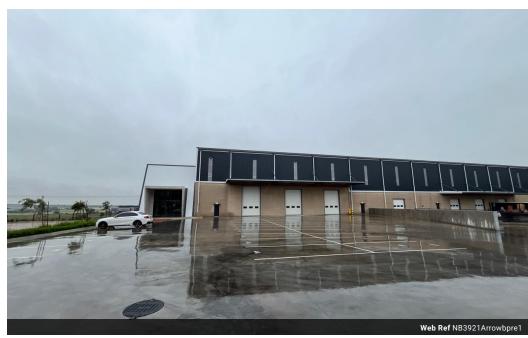

## 3921sqm warehouse with offices

A groundbreaking project is currently underway to develop a 3,921-square-meter warehouse, which will also feature office space. This state-of-the-art facility is poised to make a substantial impact on the industrial sector by offering a wide array of tailored features to accommodate various business needs. With its modern design and advanced infrastructure, the warehouse is set to provide businesses with a versatile and efficient environment that can support diverse operations.

The warehouse's design prioritizes security, incorporating 24/7 surveillance and a range of protective measures to ensure the safety of valuable goods stored within the facility. In addition, the development includes 22 parking spaces, providing ample room