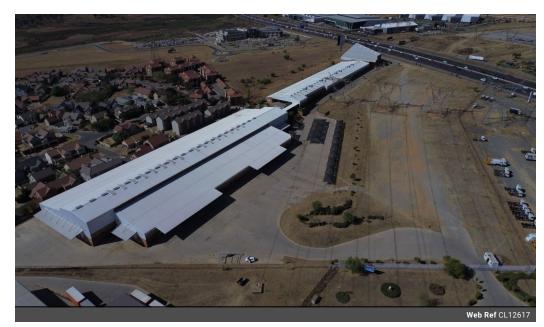

## Prime 9,430m<sup>2</sup> Warehouse with Ample Yard Space and A-Grade Offices in Samrand

Located in the highly visible Samrand area, this 9,430m² warehouse offers exceptional operational efficiency and visibility. With an expansive 10,000m² yard, there's plenty of space for truck maneuvering and easy access, ensuring smooth logistics. The property's prime location provides excellent exposure from the highway, making it an ideal choice for businesses that need both space and visibility.

Inside, the property features A-grade office facilities, including private offices, boardrooms, kitchens, and restrooms, along with around 20 covered parking bays. The warehouse is designed for large-scale operations, offering multiple roller shutter doors, automatic options, and four dock levelers for efficient loading and unloading. Powered by a 500 kVA supply, this property is the