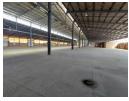

## Prime 9,430m<sup>2</sup> Warehouse with Ample Yard Space and A-Grade Offices in Samrand

Located in the highly visible Samrand area, this 9,430m² warehouse offers exceptional operational efficiency and visibility. With an expansive 10,000m² yard, there's plenty of space for truck maneuvering and easy access, ensuring smooth logistics. The property's prime location provides excellent exposure from the highway, making it an ideal choice for businesses that need both space and visibility.

Inside, the property features A-grade office facilities, including private offices, boardrooms, kitchens, and restrooms, along with around 20 covered parking bays. The warehouse is designed for large-scale operations, offering multiple roller shutter doors, automatic options, and four dock levelers for efficient loading and unloading. Powered by a 500 kVA supply, this property is the