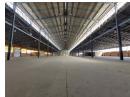

## Prime 9,430m<sup>2</sup> Warehouse with Ample Yard Space and A-Grade Offices in Samrand

Located in the highly visible Samrand area, this 9,430m² warehouse offers exceptional operational efficiency and visibility. With an expansive 10,000m² yard, there's plenty of space for truck maneuvering and easy access, ensuring smooth logistics. The property's prime location provides excellent exposure from the highway, making it an ideal choice for businesses that need both space and visibility.

Inside, the property features A-grade office facilities, including private offices, boardrooms, kitchens, and restrooms, along with around 20 covered parking bays. The warehouse is designed for large-scale operations, offering multiple roller shutter doors, automatic options, and four dock levelers for efficient loading and unloading. Powered by a 500 kVA supply, this property is the