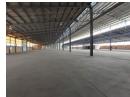

## Prime 9,430m<sup>2</sup> Warehouse with Ample Yard Space and A-Grade Offices in Samrand

Located in the highly visible Samrand area, this 9,430m² warehouse offers exceptional operational efficiency and visibility. With an expansive 10,000m² yard, there's plenty of space for truck maneuvering and easy access, ensuring smooth logistics. The property's prime location provides excellent exposure from the highway, making it an ideal choice for businesses that need both space and visibility.

Inside, the property features A-grade office facilities, including private offices, boardrooms, kitchens, and restrooms, along with around 20 covered parking bays. The warehouse is designed for large-scale operations, offering multiple roller shutter doors, automatic options, and four dock levelers for efficient loading and unloading. Powered by a 500 kVA supply, this property is the