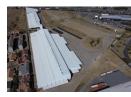

## Prime 9,430m<sup>2</sup> Warehouse with Ample Yard Space and A-Grade Offices in Samrand

Located in the highly visible Samrand area, this 9,430m² warehouse offers exceptional operational efficiency and visibility. With an expansive 10,000m² yard, there's plenty of space for truck maneuvering and easy access, ensuring smooth logistics. The property's prime location provides excellent exposure from the highway, making it an ideal choice for businesses that need both space and visibility.

Inside, the property features A-grade office facilities, including private offices, boardrooms, kitchens, and restrooms, along with around 20 covered parking bays. The warehouse is designed for large-scale operations, offering multiple roller shutter doors, automatic options, and four dock levelers for efficient loading and unloading. Powered by a 500 kVA supply, this property is the