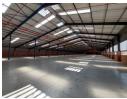

## 7,015m<sup>2</sup> Warehouse with Prime Highway Exposure in Samrand

Position your business for success with this spacious 7,015m² warehouse, ideally located in a secure crescent in Samrand, Centurion, offering excellent highway visibility. Designed for seamless logistics, the property features a large yard for truck maneuvering and easy highway access, making it perfect for distribution, warehousing, or manufacturing operations.

Inside, the well-lit open-plan warehouse provides a productive workspace, while the A-grade office component includes private offices, boardrooms, kitchens, and restrooms, ensuring a professional and functional environment. With a powerful 500 kVA power supply, this facility is built to support large-scale industrial needs. Don't miss out on this prime opportunity—contact us today to