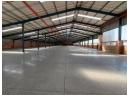

## 7,015m<sup>2</sup> Warehouse with Prime Highway Exposure in Samrand

Position your business for success with this spacious 7,015m² warehouse, ideally located in a secure crescent in Samrand, Centurion, offering excellent highway visibility. Designed for seamless logistics, the property features a large yard for truck maneuvering and easy highway access, making it perfect for distribution, warehousing, or manufacturing operations.

Inside, the well-lit open-plan warehouse provides a productive workspace, while the A-grade office component includes private offices, boardrooms, kitchens, and restrooms, ensuring a professional and functional environment. With a powerful 500 kVA power supply, this facility is built to support large-scale industrial needs. Don't miss out on this prime opportunity—contact us today to