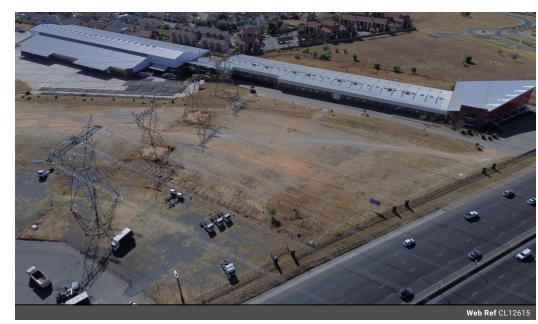

## 7,015m<sup>2</sup> Warehouse with Prime Highway Exposure in Samrand

Position your business for success with this spacious 7,015m² warehouse, ideally located in a secure crescent in Samrand, Centurion, offering excellent highway visibility. Designed for seamless logistics, the property features a large yard for truck maneuvering and easy highway access, making it perfect for distribution, warehousing, or manufacturing operations.

Inside, the well-lit open-plan warehouse provides a productive workspace, while the A-grade office component includes private offices, boardrooms, kitchens, and restrooms, ensuring a professional and functional environment. With a powerful 500 kVA power supply, this facility is built to support large-scale industrial needs. Don't miss out on this prime opportunity—contact us today to