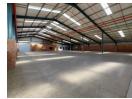

## 7,015m<sup>2</sup> Warehouse with Prime Highway Exposure in Samrand

Position your business for success with this spacious 7,015m² warehouse, ideally located in a secure crescent in Samrand, Centurion, offering excellent highway visibility. Designed for seamless logistics, the property features a large yard for truck maneuvering and easy highway access, making it perfect for distribution, warehousing, or manufacturing operations.

Inside, the well-lit open-plan warehouse provides a productive workspace, while the A-grade office component includes private offices, boardrooms, kitchens, and restrooms, ensuring a professional and functional environment. With a powerful 500 kVA power supply, this facility is built to support large-scale industrial needs. Don't miss out on this prime opportunity—contact us today to