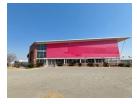

## 7,015m<sup>2</sup> Warehouse with Prime Highway Exposure in Samrand

Position your business for success with this spacious 7,015m² warehouse, ideally located in a secure crescent in Samrand, Centurion, offering excellent highway visibility. Designed for seamless logistics, the property features a large yard for truck maneuvering and easy highway access, making it perfect for distribution, warehousing, or manufacturing operations.

Inside, the well-lit open-plan warehouse provides a productive workspace, while the A-grade office component includes private offices, boardrooms, kitchens, and restrooms, ensuring a professional and functional environment. With a powerful 500 kVA power supply, this facility is built to support large-scale industrial needs. Don't miss out on this prime opportunity—contact us today to