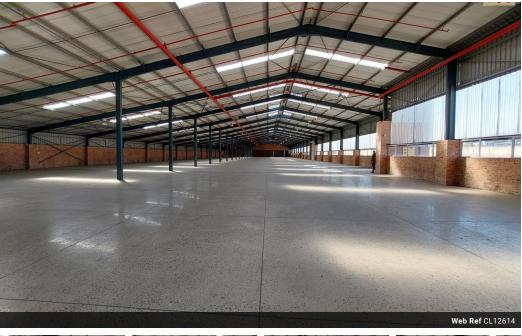

## R1,072,500 pm

Gross Monthly Rental R1,072,500 Excl. VAT

16,500m<sup>2</sup> Warehouse with 34,000m<sup>2</sup> Yard in Prime Samrand Location

Elevate your operations with this expansive 16,500m<sup>2</sup> warehouse in Samrand, Centurion, offering exceptional highway visibility and a massive 34,000m<sup>2</sup> yard for seamless truck maneuvering. Designed for large-scale industrial use, this facility features multiple roller shutter doors, four dock levelers, and a powerful 500 kVA power supply, ensuring efficiency for high-demand businesses.

The A-grade office component includes private offices, boardrooms, kitchens, bathrooms, and 20 covered parking bays, providing a professional and functional workspace. With an open-plan warehouse flooded with natural light and easy access to major highways, this property is a top-tier choice for companies needing ample storage, modern amenities, and a strategic location.