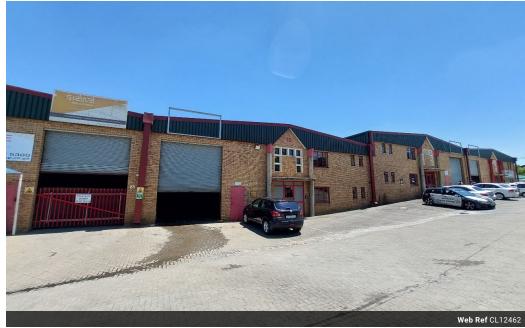

## Versatile 519m<sup>2</sup> Warehouse with Office Space

This well-designed 519m² warehouse offers an ideal 80/20 split between industrial and office space, making it perfect for a range of business operations. Equipped with a 100 AMPS three-phase power supply and a single roller shutter door for seamless logistics, the property ensures efficiency and accessibility. Five dedicated parking spaces add convenience for staff and visitors alike

The interior boasts a welcoming reception area, a ground-floor office for warehouse oversight, and an additional office cluster upstairs for administrative tasks. Separate warehouse and office staff restrooms enhance comfort, while the functional layout supports productivity. Whether for manufacturing, storage, or distribution, this secure and adaptable warehouse is a smart choice