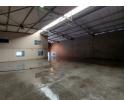

## Versatile 519m<sup>2</sup> Warehouse with Office Space

This well-designed 519m² warehouse offers an ideal 80/20 split between industrial and office space, making it perfect for a range of business operations. Equipped with a 100 AMPS three-phase power supply and a single roller shutter door for seamless logistics, the property ensures efficiency and accessibility. Five dedicated parking spaces add convenience for staff and visitors alike

The interior boasts a welcoming reception area, a ground-floor office for warehouse oversight, and an additional office cluster upstairs for administrative tasks. Separate warehouse and office staff restrooms enhance comfort, while the functional layout supports productivity. Whether for manufacturing, storage, or distribution, this secure and adaptable warehouse is a smart choice