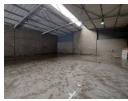

## Versatile 519m<sup>2</sup> Warehouse with Office Space

This well-designed 519m² warehouse offers an ideal 80/20 split between industrial and office space, making it perfect for a range of business operations. Equipped with a 100 AMPS three-phase power supply and a single roller shutter door for seamless logistics, the property ensures efficiency and accessibility. Five dedicated parking spaces add convenience for staff and visitors alike

The interior boasts a welcoming reception area, a ground-floor office for warehouse oversight, and an additional office cluster upstairs for administrative tasks. Separate warehouse and office staff restrooms enhance comfort, while the functional layout supports productivity. Whether for manufacturing, storage, or distribution, this secure and adaptable warehouse is a smart choice