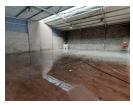

## Versatile 519m<sup>2</sup> Warehouse with Office Space

This well-designed 519m² warehouse offers an ideal 80/20 split between industrial and office space, making it perfect for a range of business operations. Equipped with a 100 AMPS three-phase power supply and a single roller shutter door for seamless logistics, the property ensures efficiency and accessibility. Five dedicated parking spaces add convenience for staff and visitors alike

The interior boasts a welcoming reception area, a ground-floor office for warehouse oversight, and an additional office cluster upstairs for administrative tasks. Separate warehouse and office staff restrooms enhance comfort, while the functional layout supports productivity. Whether for manufacturing, storage, or distribution, this secure and adaptable warehouse is a smart choice