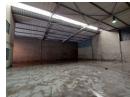

## Versatile 519m<sup>2</sup> Warehouse with Office Space

This well-designed 519m² warehouse offers an ideal 80/20 split between industrial and office space, making it perfect for a range of business operations. Equipped with a 100 AMPS three-phase power supply and a single roller shutter door for seamless logistics, the property ensures efficiency and accessibility. Five dedicated parking spaces add convenience for staff and visitors alike

The interior boasts a welcoming reception area, a ground-floor office for warehouse oversight, and an additional office cluster upstairs for administrative tasks. Separate warehouse and office staff restrooms enhance comfort, while the functional layout supports productivity. Whether for manufacturing, storage, or distribution, this secure and adaptable warehouse is a smart choice