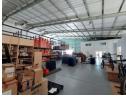

Designed for operational efficiency, the warehouse features an open-plan layout flooded with natural light, creating a pleasant working environment. With 3-phase power, the facility supports a variety of industrial applications. The office area is well-equipped with a combination of private offices, open-plan workspaces, and kitchen, and bathroom facilities, offering a fully functional setup