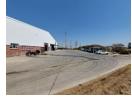

## Secure 870m<sup>2</sup> Warehouse with Spacious Yard and Modern Amenities in Mini Park

This 870m² warehouse, located within a secure mini park, offers an ideal space for businesses seeking both security and functionality. The property includes a large 5-meter roller door, a convenient pedestrian entrance, and a 1,000m² shared paved yard that provides ample parking and ensures smooth operations. Dedicated security enhances peace of mind, making this a perfect location for any industrial operation.