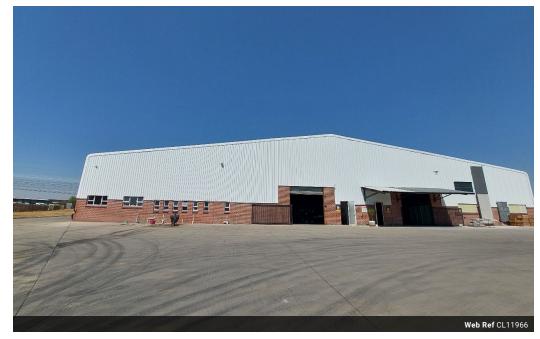

## Secure 870m<sup>2</sup> Warehouse with Spacious Yard and Modern Amenities in Mini Park

This 870m² warehouse, located within a secure mini park, offers an ideal space for businesses seeking both security and functionality. The property includes a large 5-meter roller door, a convenient pedestrian entrance, and a 1,000m² shared paved yard that provides ample parking and ensures smooth operations. Dedicated security enhances peace of mind, making this a perfect location for any industrial operation.

Designed for operational efficiency, the warehouse features an open-plan layout flooded with natural light, creating a pleasant working environment. With 3-phase power, the facility supports a variety of industrial applications. The office area is well-equipped with a combination of private offices, open-plan workspaces, and kitchen, and bathroom facilities, offering a fully functional setup