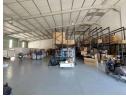

Designed for operational efficiency, the warehouse features an open-plan layout flooded with natural light, creating a pleasant working environment. With 3-phase power, the facility supports a variety of industrial applications. The office area is well-equipped with a combination of private offices, open-plan workspaces, and kitchen, and bathroom facilities, offering a fully functional setup