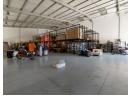

## Secure 870m<sup>2</sup> Warehouse with Spacious Yard and Modern Amenities in Mini Park

This 870m² warehouse, located within a secure mini park, offers an ideal space for businesses seeking both security and functionality. The property includes a large 5-meter roller door, a convenient pedestrian entrance, and a 1,000m² shared paved yard that provides ample parking and ensures smooth operations. Dedicated security enhances peace of mind, making this a perfect location for any industrial operation.

Designed for operational efficiency, the warehouse features an open-plan layout flooded with natural light, creating a pleasant working environment. With 3-phase power, the facility supports a variety of industrial applications. The office area is well-equipped with a combination of private offices, open-plan workspaces, and kitchen, and bathroom facilities, offering a fully functional setup