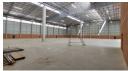

## 3706m2 warehouse to let in samrand

This exceptional AAA-grade warehouse covers an impressive  $3,706 \text{ m}^2$  and includes a spacious open-plan office area. The facility is filled with natural light, creating a bright and inviting atmosphere. It offers ample yard space for truck parking and easy access to the warehouse, along with numerous parking spaces for staff and visitors. The property is fully secured with 24/7 surveillance, ensuring peace of mind. A powerful 300-amp supply supports heavy-duty operations, and the location provides convenient access from a main thoroughfare.

The office area is seamlessly connected to the warehouse, featuring adaptable boardrooms that can be reconfigured for open-plan layouts or individual workstations. Both warehouse and office personnel benefit from well-appointed restroom and kitchen