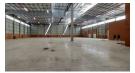

## 3706m2 warehouse to let in samrand

This exceptional AAA-grade warehouse covers an impressive  $3,706 \text{ m}^2$  and includes a spacious open-plan office area. The facility is filled with natural light, creating a bright and inviting atmosphere. It offers ample yard space for truck parking and easy access to the warehouse, along with numerous parking spaces for staff and visitors. The property is fully secured with 24/7 surveillance, ensuring peace of mind. A powerful 300-amp supply supports heavy-duty operations, and the location provides convenient access from a main thoroughfare.

The office area is seamlessly connected to the warehouse, featuring adaptable boardrooms that can be reconfigured for open-plan layouts or individual workstations. Both warehouse and office personnel benefit from well-appointed restroom and kitchen