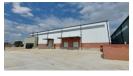

## 3706m2 warehouse to let in samrand

This exceptional AAA-grade warehouse covers an impressive  $3,706 \text{ m}^2$  and includes a spacious open-plan office area. The facility is filled with natural light, creating a bright and inviting atmosphere. It offers ample yard space for truck parking and easy access to the warehouse, along with numerous parking spaces for staff and visitors. The property is fully secured with 24/7 surveillance, ensuring peace of mind. A powerful 300-amp supply supports heavy-duty operations, and the location provides convenient access from a main thoroughfare.