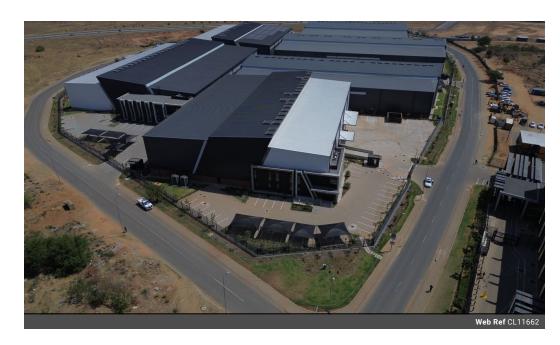

## 3706m2 warehouse to let in samrand

This exceptional AAA-grade warehouse covers an impressive  $3,706 \text{ m}^2$  and includes a spacious open-plan office area. The facility is filled with natural light, creating a bright and inviting atmosphere. It offers ample yard space for truck parking and easy access to the warehouse, along with numerous parking spaces for staff and visitors. The property is fully secured with 24/7 surveillance, ensuring peace of mind. A powerful 300-amp supply supports heavy-duty operations, and the location provides convenient access from a main thoroughfare.