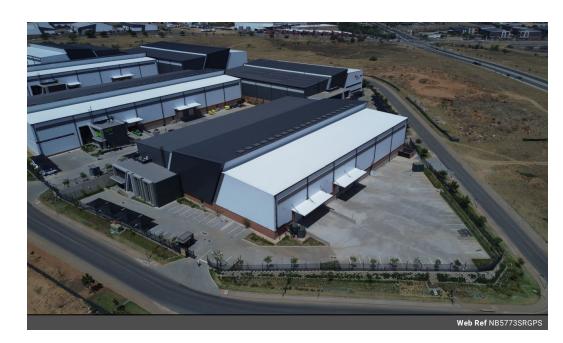

## 5 835 sqm warehouse available to let in Samrand!

1 Tn/m<sup>2</sup>

Yes Yes 250

Ideally situated within Centralpoint Samrand, this warehouse offers an abundance of natural light complemented by carefully positioned downlighting across its expansive 5,835 square meters. Powered by a robust 300-amp supply, the facility is equipped with loading docks and two large roll-up doors, ensuring easy access for large trucks. Designed for efficient truck storage before and after deliveries, the warehouse optimizes logistics operations. Its prime location, just off a main thoroughfare, guarantees smooth entry, while the front gate allows seamless passage for both vehicles and trucks, with ample open and covered parking.

Sizes Floor Size Land Size

5,835m<sup>2</sup> 8,000m<sup>2</sup>