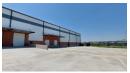

## 5 835 sqm warehouse available to let in Samrand!

1 Tn/m<sup>2</sup>

Yes Yes 250

Ideally situated within Centralpoint Samrand, this warehouse offers an abundance of natural light complemented by carefully positioned downlighting across its expansive 5,835 square meters. Powered by a robust 300-amp supply, the facility is equipped with loading docks and two large roll-up doors, ensuring easy access for large trucks. Designed for efficient truck storage before and after deliveries, the warehouse optimizes logistics operations. Its prime location, just off a main thoroughfare, guarantees smooth entry, while the front gate allows seamless passage for both vehicles and trucks, with ample open and covered parking.