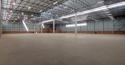

## 5 835 sqm warehouse available to let in Samrand!

1 Tn/m<sup>2</sup>

Yes Yes 250

Ideally situated within Centralpoint Samrand, this warehouse offers an abundance of natural light complemented by carefully positioned downlighting across its expansive 5,835 square meters. Powered by a robust 300-amp supply, the facility is equipped with loading docks and two large roll-up doors, ensuring easy access for large trucks. Designed for efficient truck storage before and after deliveries, the warehouse optimizes logistics operations. Its prime location, just off a main thoroughfare, guarantees smooth entry, while the front gate allows seamless passage for both vehicles and trucks, with ample open and covered parking.