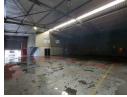

## 519m2 warehouse TO LET in Samrand!

Yes

100

This 519m² warehouse features a practical 80/20 split between warehouse and office space, offering flexibility for a variety of operations. The property includes key amenities such as 5 parking bays for easy access and 100 AMPS of 3-phase power to support diverse industrial requirements. A single roller shutter door enhances accessibility and operational efficiency.

Inside, the office area includes a welcoming reception, along with a dedicated office space located on the warehouse floor for streamlined management and oversight. Upstairs, an office cluster provides additional workspace. Separate bathrooms for warehouse and office staff further enhance the comfort and convenience of all occupants. This warehouse offers an ideal blend of