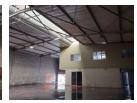

## 519m2 warehouse TO LET in Samrand!

Yes

100

This 519m² warehouse features a practical 80/20 split between warehouse and office space, offering flexibility for a variety of operations. The property includes key amenities such as 5 parking bays for easy access and 100 AMPS of 3-phase power to support diverse industrial requirements. A single roller shutter door enhances accessibility and operational efficiency.

Inside, the office area includes a welcoming reception, along with a dedicated office space located on the warehouse floor for streamlined management and oversight. Upstairs, an office cluster provides additional workspace. Separate bathrooms for warehouse and office staff further enhance the comfort and convenience of all occupants. This warehouse offers an ideal blend of