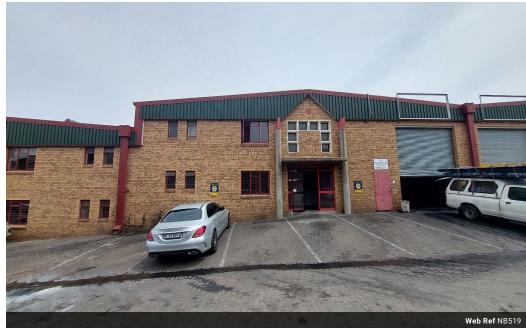

## 519m2 warehouse TO LET in Samrand!

Yes

100

This 519m² warehouse features a practical 80/20 split between warehouse and office space, offering flexibility for a variety of operations. The property includes key amenities such as 5 parking bays for easy access and 100 AMPS of 3-phase power to support diverse industrial requirements. A single roller shutter door enhances accessibility and operational efficiency.