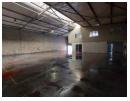

## 519m2 warehouse TO LET in Samrand!

Yes

100

This 519m² warehouse features a practical 80/20 split between warehouse and office space, offering flexibility for a variety of operations. The property includes key amenities such as 5 parking bays for easy access and 100 AMPS of 3-phase power to support diverse industrial requirements. A single roller shutter door enhances accessibility and operational efficiency.

Inside, the office area includes a welcoming reception, along with a dedicated office space located on the warehouse floor for streamlined management and oversight. Upstairs, an office cluster provides additional workspace. Separate bathrooms for warehouse and office staff further enhance the comfort and convenience of all occupants. This warehouse offers an ideal blend of