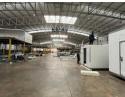

## Versatile 6,035m<sup>2</sup> Warehouse with Prime Main Road Exposure in Rooihuiskraal, Centurion

This expansive  $6,035m^2$  industrial property in Rooihuiskraal, Centurion, offers a powerful combination of size, functionality, and visibility—ideal for storage, manufacturing, or logistics. The  $5,500m^2$  warehouse features high ceilings, an open layout, three large roller doors for easy loading, and 350 amps of three-phase power to handle energy-intensive operations with ease.

Complementing the warehouse is a well-designed 535m² office space that ensures smooth administrative flow, while the site's exposure to a busy main road provides excellent signage potential and accessibility. With great truck access and a 650kVA generator in place, this property is built for operational reliability. Don't miss this rare opportunity—contact us today to arrange a