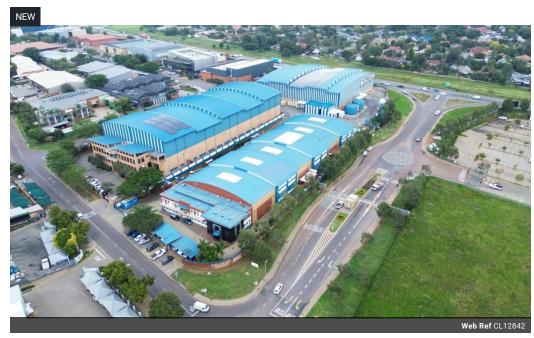

## Versatile 6,035m<sup>2</sup> Warehouse with Prime Main Road Exposure in Rooihuiskraal, Centurion

This expansive  $6,035m^2$  industrial property in Rooihuiskraal, Centurion, offers a powerful combination of size, functionality, and visibility—ideal for storage, manufacturing, or logistics. The  $5,500m^2$  warehouse features high ceilings, an open layout, three large roller doors for easy loading, and 350 amps of three-phase power to handle energy-intensive operations with ease.

Complementing the warehouse is a well-designed 535m² office space that ensures smooth administrative flow, while the site's exposure to a busy main road provides excellent signage potential and accessibility. With great truck access and a 650kVA generator in place, this property is built for operational reliability. Don't miss this rare opportunity—contact us today to arrange a

Sizes Floor Size

6,035m<sup>2</sup> Land Size 9,500m<sup>2</sup>