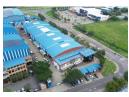

## Versatile 6,035m<sup>2</sup> Warehouse with Prime Main Road Exposure in Rooihuiskraal, Centurion

This expansive  $6,035m^2$  industrial property in Rooihuiskraal, Centurion, offers a powerful combination of size, functionality, and visibility—ideal for storage, manufacturing, or logistics. The  $5,500m^2$  warehouse features high ceilings, an open layout, three large roller doors for easy loading, and 350 amps of three-phase power to handle energy-intensive operations with ease.

Complementing the warehouse is a well-designed 535m² office space that ensures smooth administrative flow, while the site's exposure to a busy main road provides excellent signage potential and accessibility. With great truck access and a 650kVA generator in place, this property is built for operational reliability. Don't miss this rare opportunity—contact us today to arrange a