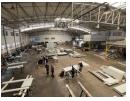

## Versatile 6,035m<sup>2</sup> Warehouse with Prime Main Road Exposure in Rooihuiskraal, Centurion

This expansive  $6,035m^2$  industrial property in Rooihuiskraal, Centurion, offers a powerful combination of size, functionality, and visibility—ideal for storage, manufacturing, or logistics. The  $5,500m^2$  warehouse features high ceilings, an open layout, three large roller doors for easy loading, and 350 amps of three-phase power to handle energy-intensive operations with ease.