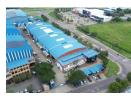

## 6035sqm warehouse off the R101 (old Johannesburg road)

Located in the sought-after industrial area of Rooihuiskraal, Centurion, this expansive 6,035 sqm property offers a unique opportunity for businesses seeking a versatile warehouse and office space. The warehouse itself spans 5,500 sqm, providing ample space for storage, manufacturing, or distribution operations. The high ceilings and large open floor plan allow for maximum flexibility in layout and use, while the space is equipped with three roller doors, ensuring efficient loading and unloading for large vehicles. Additionally, the warehouse is supported by 350 amps of three-phase power, ideal for businesses with high energy

The 535 sqm office section is designed for functionality and comfort, providing administrative and managerial space to