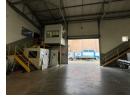

## 6035sqm warehouse off the R101 (old Johannesburg road)

Located in the sought-after industrial area of Rooihuiskraal, Centurion, this expansive 6,035 sqm property offers a unique opportunity for businesses seeking a versatile warehouse and office space. The warehouse itself spans 5,500 sqm, providing ample space for storage, manufacturing, or distribution operations. The high ceilings and large open floor plan allow for maximum flexibility in layout and use, while the space is equipped with three roller doors, ensuring efficient loading and unloading for large vehicles. Additionally, the warehouse is supported by 350 amps of three-phase power, ideal for businesses with high energy

The 535 sqm office section is designed for functionality and comfort, providing administrative and managerial space to