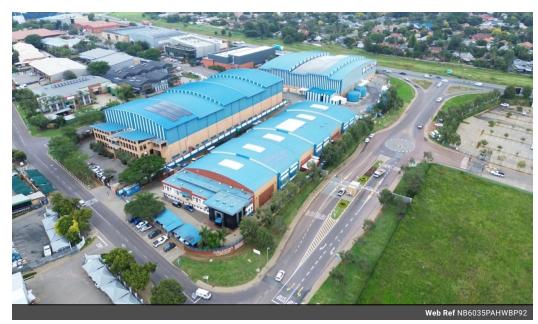

## 6035sqm warehouse off the R101 (old Johannesburg road)

Located in the sought-after industrial area of Rooihuiskraal, Centurion, this expansive 6,035 sqm property offers a unique opportunity for businesses seeking a versatile warehouse and office space. The warehouse itself spans 5,500 sqm, providing ample space for storage, manufacturing, or distribution operations. The high ceilings and large open floor plan allow for maximum flexibility in layout and use, while the space is equipped with three roller doors, ensuring efficient loading and unloading for large vehicles. Additionally, the warehouse is supported by 350 amps of three-phase power, ideal for businesses with high energy

The 535 sqm office section is designed for functionality and comfort, providing administrative and managerial space to