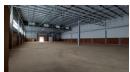

## 2230m2 warehouse TO LET in Louwlardia!

Tucked in the heart of Louwlardia, this state-of-the-art warehouse spans an impressive 2,230 square meters, offering an expansive, secure, and highly functional storage solution. Designed with precision, the facility prioritizes both efficiency and security. To ensure the protection of valuable assets, it features 24/7 surveillance with advanced monitoring systems and dedicated security personnel, ensuring complete peace of mind for clients.

## **Features**

Zoning Industrial

Interior Floor Loading Cap. Air Conditioning Power 3 Phase

Exterior  $10 \, Tn/m^2$ Security

Yes

Yes

Sizes Floor Size Land Size

2,230m<sup>2</sup> 8,000m<sup>2</sup>