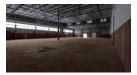

## 2230m2 warehouse TO LET in Louwlardia!

Tucked in the heart of Louwlardia, this state-of-the-art warehouse spans an impressive 2,230 square meters, offering an expansive, secure, and highly functional storage solution. Designed with precision, the facility prioritizes both efficiency and security. To ensure the protection of valuable assets, it features 24/7 surveillance with advanced monitoring systems and dedicated security personnel, ensuring complete peace of mind for clients.

Beyond its spacious indoor storage, the property also includes a generously sized yard area, thoughtfully designed for easy vehicle parking and smooth truck loading and unloading. This seamless layout significantly boosts operational efficiency, reducing