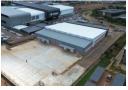

## 2230m2 warehouse TO LET in Louwlardia!

Tucked in the heart of Louwlardia, this state-of-the-art warehouse spans an impressive 2,230 square meters, offering an expansive, secure, and highly functional storage solution. Designed with precision, the facility prioritizes both efficiency and security. To ensure the protection of valuable assets, it features 24/7 surveillance with advanced monitoring systems and dedicated security personnel, ensuring complete peace of mind for clients.

Beyond its spacious indoor storage, the property also includes a generously sized yard area, thoughtfully designed for easy vehicle parking and smooth truck loading and unloading. This seamless layout significantly boosts operational efficiency, reducing