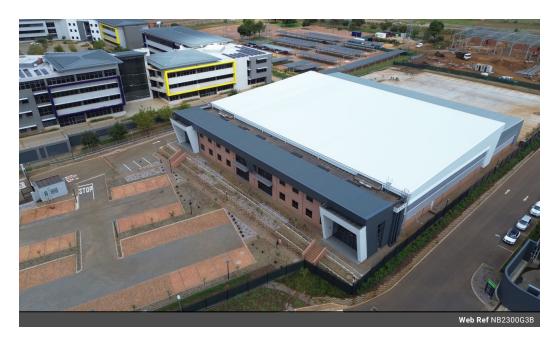

## 2230m2 warehouse TO LET in Louwlardia!

Tucked in the heart of Louwlardia, this state-of-the-art warehouse spans an impressive 2,230 square meters, offering an expansive, secure, and highly functional storage solution. Designed with precision, the facility prioritizes both efficiency and security. To ensure the protection of valuable assets, it features 24/7 surveillance with advanced monitoring systems and dedicated security personnel, ensuring complete peace of mind for clients.

Beyond its spacious indoor storage, the property also includes a generously sized yard area, thoughtfully designed for easy vehicle parking and smooth truck loading and unloading. This seamless layout significantly boosts operational efficiency, reducing