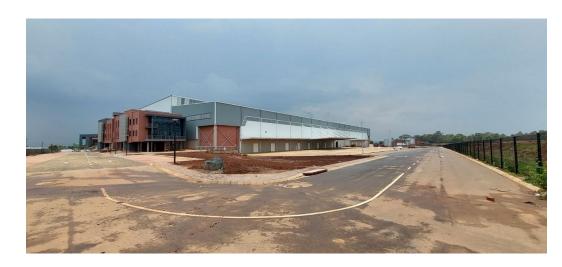

## 12,626m² Premium Warehouse in Louwlardia Business Park – Built for Large-Scale Operations

Elevate your logistics with this 12,626m² high-performance warehouse, located in the secure and well-connected Louwlardia Business Park. Offering 24/7 security, controlled access, and abundant natural light, the facility is tailored for seamless, large-scale operations. Its prime location near the N1 highway, ample open parking, and easy super-link truck access make it a top-tier choice for distribution and storage.

Designed for efficiency, the warehouse features multiple roller shutter doors, including four dock levelers, and a soaring 15-meter eaves height—ideal for bulk handling and high stacking. A three-storey office block, complete with restrooms and boardroom-ready office space on each level, ensures a professional and productive working environment. This versatile industrial hub offers