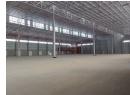

## 12,626m² Premium Warehouse in Louwlardia Business Park – Built for Large-Scale Operations

Elevate your logistics with this 12,626m² high-performance warehouse, located in the secure and well-connected Louwlardia Business Park. Offering 24/7 security, controlled access, and abundant natural light, the facility is tailored for seamless, large-scale operations. Its prime location near the N1 highway, ample open parking, and easy super-link truck access make it a top-tier choice for distribution and storage.

Designed for efficiency, the warehouse features multiple roller shutter doors, including four dock levelers, and a soaring 15-meter eaves height—ideal for bulk handling and high stacking. A three-storey office block, complete with restrooms and boardroom-ready office space on each level, ensures a professional and productive working environment. This versatile industrial hub offers