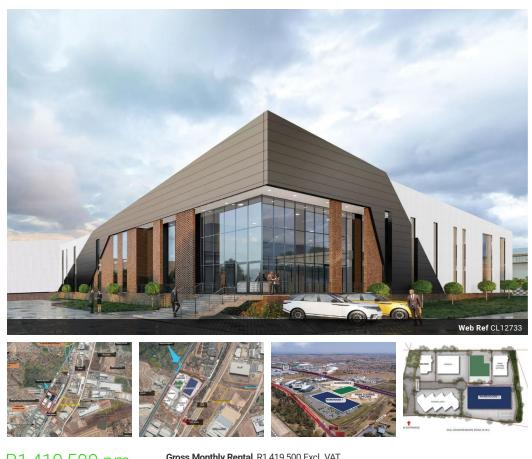

## R1,419,500 pm

Gross Monthly Rental R1,419,500 Excl. VAT

16,700m<sup>2</sup> State-of-the-Art Warehouse in Secure Estate – Prime Location!

This newly developed 16,700m<sup>2</sup> warehouse, set on a 31,000m<sup>2</sup> stand within a secure estate, offers 24/7 security and a modern, open-plan layout designed for maximum efficiency. Featuring exceptional height to the eaves for optimized vertical storage, the facility is ideal for industrial and logistics operations. The flexible design accommodates both storage and distribution needs, while seamless access ensures smooth workflow and transport movement.

Complementing the warehouse is a well-appointed office component, creating a fully integrated business space. With 165 dedicated parking bays, the property is designed for efficiency, convenience, and scalability. Strategically positioned near key transport routes, this premier facility is an outstanding investment opportunity for businesses seeking security, functionality, and