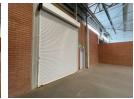

## 590m<sup>2</sup> Secure Warehouse with Prime Exposure in Louwlardia

This well-located 590m² warehouse in Louwlardia offers an excellent opportunity for businesses needing a secure and functional industrial space. The property includes a 100m² office component, ideal for administrative work or client meetings, ensuring a professional working environment. With a spacious warehouse, ample storage, and a private yard for secure parking and efficient loading, this facility is perfect for distribution, storage, or manufacturing operations.

Boasting excellent main road exposure, this property offers high visibility and easy access for clients and suppliers. A 5-meter roller door allows for the seamless movement of goods, while the secure estate provides 24/7 security for peace of mind.