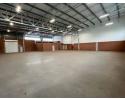

## 590m<sup>2</sup> Secure Warehouse with Prime Exposure in Louwlardia

This well-located 590m² warehouse in Louwlardia offers an excellent opportunity for businesses needing a secure and functional industrial space. The property includes a 100m² office component, ideal for administrative work or client meetings, ensuring a professional working environment. With a spacious warehouse, ample storage, and a private yard for secure parking and efficient loading, this facility is perfect for distribution, storage, or manufacturing operations.

Boasting excellent main road exposure, this property offers high visibility and easy access for clients and suppliers. A 5-meter roller door allows for the seamless movement of goods, while the secure estate provides 24/7 security for peace of mind.