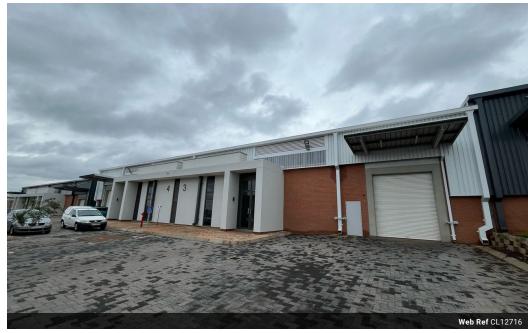

## 590m<sup>2</sup> Secure Warehouse with Prime Exposure in Louwlardia

This well-located 590m² warehouse in Louwlardia offers an excellent opportunity for businesses needing a secure and functional industrial space. The property includes a 100m² office component, ideal for administrative work or client meetings, ensuring a professional working environment. With a spacious warehouse, ample storage, and a private yard for secure parking and efficient loading, this facility is perfect for distribution, storage, or manufacturing operations.

Boasting excellent main road exposure, this property offers high visibility and easy access for clients and suppliers. A 5-meter roller door allows for the seamless movement of goods, while the secure estate provides 24/7 security for peace of mind.