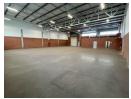

## 590m<sup>2</sup> Secure Warehouse with Prime Exposure in Louwlardia

This well-located 590m² warehouse in Louwlardia offers an excellent opportunity for businesses needing a secure and functional industrial space. The property includes a 100m² office component, ideal for administrative work or client meetings, ensuring a professional working environment. With a spacious warehouse, ample storage, and a private yard for secure parking and efficient loading, this facility is perfect for distribution, storage, or manufacturing operations.

Boasting excellent main road exposure, this property offers high visibility and easy access for clients and suppliers. A 5-meter roller door allows for the seamless movement of goods, while the secure estate provides 24/7 security for peace of mind.