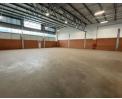

## 590m<sup>2</sup> Secure Warehouse with Prime Exposure in Louwlardia

This well-located 590m² warehouse in Louwlardia offers an excellent opportunity for businesses needing a secure and functional industrial space. The property includes a 100m² office component, ideal for administrative work or client meetings, ensuring a professional working environment. With a spacious warehouse, ample storage, and a private yard for secure parking and efficient loading, this facility is perfect for distribution, storage, or manufacturing operations.

Boasting excellent main road exposure, this property offers high visibility and easy access for clients and suppliers. A 5-meter roller door allows for the seamless movement of goods, while the secure estate provides 24/7 security for peace of mind.