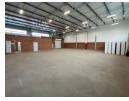

## 495m<sup>2</sup> Secure Warehouse with Prime Exposure in Louwlardia

This well-positioned 495m² warehouse in the sought-after Louwlardia area offers an ideal space for businesses needing a secure and functional facility. The property features a 100m² office component, perfect for administrative operations and client meetings, while the spacious warehouse provides ample room for storage, distribution, or manufacturing. A private yard ensures secure parking and efficient loading and unloading, enhancing logistics and accessibility.

With excellent main road exposure, this property guarantees high visibility and seamless access for clients, suppliers, and staff. The 5-meter roller door allows for smooth movement of goods, while the secure estate offers 24/7 security for peace of mind.