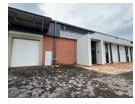

## 495m<sup>2</sup> Secure Warehouse with Prime Exposure in Louwlardia

This well-positioned 495m² warehouse in the sought-after Louwlardia area offers an ideal space for businesses needing a secure and functional facility. The property features a 100m² office component, perfect for administrative operations and client meetings, while the spacious warehouse provides ample room for storage, distribution, or manufacturing. A private yard ensures secure parking and efficient loading and unloading, enhancing logistics and accessibility.

With excellent main road exposure, this property guarantees high visibility and seamless access for clients, suppliers, and staff. The 5-meter roller door allows for smooth movement of goods, while the secure estate offers 24/7 security for peace of mind.