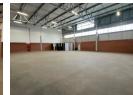

## 495m<sup>2</sup> Secure Warehouse with Prime Exposure in Louwlardia

This well-positioned 495m² warehouse in the sought-after Louwlardia area offers an ideal space for businesses needing a secure and functional facility. The property features a 100m² office component, perfect for administrative operations and client meetings, while the spacious warehouse provides ample room for storage, distribution, or manufacturing. A private yard ensures secure parking and efficient loading and unloading, enhancing logistics and accessibility.

With excellent main road exposure, this property guarantees high visibility and seamless access for clients, suppliers, and staff. The 5-meter roller door allows for smooth movement of goods, while the secure estate offers 24/7 security for peace of mind.