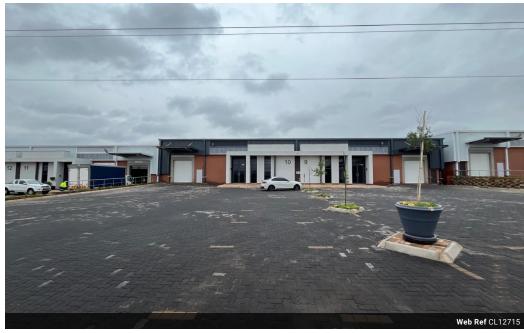

## 495m<sup>2</sup> Secure Warehouse with Prime Exposure in Louwlardia

This well-positioned 495m² warehouse in the sought-after Louwlardia area offers an ideal space for businesses needing a secure and functional facility. The property features a 100m² office component, perfect for administrative operations and client meetings, while the spacious warehouse provides ample room for storage, distribution, or manufacturing. A private yard ensures secure parking and efficient loading and unloading, enhancing logistics and accessibility.

With excellent main road exposure, this property guarantees high visibility and seamless access for clients, suppliers, and staff. The 5-meter roller door allows for smooth movement of goods, while the secure estate offers 24/7 security for peace of mind.