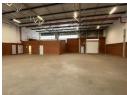

## 495m<sup>2</sup> Secure Warehouse with Prime Exposure in Louwlardia

This well-positioned 495m² warehouse in the sought-after Louwlardia area offers an ideal space for businesses needing a secure and functional facility. The property features a 100m² office component, perfect for administrative operations and client meetings, while the spacious warehouse provides ample room for storage, distribution, or manufacturing. A private yard ensures secure parking and efficient loading and unloading, enhancing logistics and accessibility.

With excellent main road exposure, this property guarantees high visibility and seamless access for clients, suppliers, and staff. The 5-meter roller door allows for smooth movement of goods, while the secure estate offers 24/7 security for peace of mind.