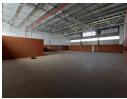

Ranging from 410m² to 505m², the warehouse spaces are designed for versatility with a spacious open-plan layout and 3.5-meter racking height. Dedicated staff bathrooms add convenience, while the secure park environment ensures peace of mind. Ideal for