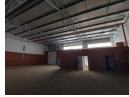

## Modern Mini Units in Secure Louwlardia Business Park

Unlock the perfect blend of functionality and privacy in Louwlardia Business Park, Centurion. This contemporary development offers ten mini units, each featuring a dedicated 500m² yard area for seamless operations. With a 5-meter roller door, dual pedestrian entrances, and a 95m² office component—including open-plan workspaces, two bathrooms, and a kitchenette—these units provide a practical and comfortable environment tailored for modern business needs.

Ranging from 410m² to 505m², the warehouse spaces are designed for versatility with a spacious open-plan layout and 3.5-meter racking height. Dedicated staff bathrooms add convenience, while the secure park environment ensures peace of mind. Ideal for