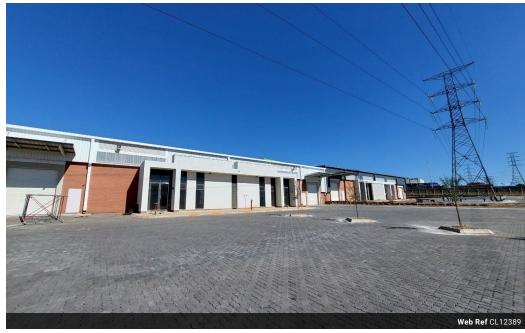

## Modern Mini Units in Secure Louwlardia Business Park

Unlock the perfect blend of functionality and privacy in Louwlardia Business Park, Centurion. This contemporary development offers ten mini units, each featuring a dedicated 500m² yard area for seamless operations. With a 5-meter roller door, dual pedestrian entrances, and a 95m² office component—including open-plan workspaces, two bathrooms, and a kitchenette—these units provide a practical and comfortable environment tailored for modern business needs.

Ranging from 410m² to 505m², the warehouse spaces are designed for versatility with a spacious open-plan layout and 3.5-meter racking height. Dedicated staff bathrooms add convenience, while the secure park environment ensures peace of mind. Ideal for