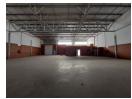

Ranging from 410m² to 505m², the warehouse spaces are designed for versatility with a spacious open-plan layout and 3.5-meter racking height. Dedicated staff bathrooms add convenience, while the secure park environment ensures peace of mind. Ideal for