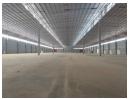

## Prime 12,626m² Warehouse in Louwlardia Business Park – Ideal for Logistics & Distribution

This expansive 12,626m² warehouse in Louwlardia Business Park is designed for efficiency, offering abundant natural lighting, 24/7 security, and controlled access. Strategically located near the N1 highway, it provides seamless logistics with ample open parking and super-link truck access. The facility is powered by a 160-amp 3-phase supply, ensuring robust operational capacity.

Featuring multiple roller doors, including four with dock levelers, and an impressive 15-meter eaves height, this warehouse is ideal for large-scale storage, truck operations, and streamlined dispatch. The three-level office section, accessible via a dedicated pedestrian route, includes restrooms and spacious offices or boardrooms on each floor, creating a well-balanced space for both