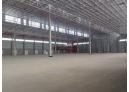

## Prime 12,626m² Warehouse in Louwlardia Business Park – Ideal for Logistics & Distribution

This expansive 12,626m² warehouse in Louwlardia Business Park is designed for efficiency, offering abundant natural lighting, 24/7 security, and controlled access. Strategically located near the N1 highway, it provides seamless logistics with ample open parking and super-link truck access. The facility is powered by a 160-amp 3-phase supply, ensuring robust operational capacity.

Featuring multiple roller doors, including four with dock levelers, and an impressive 15-meter eaves height, this warehouse is ideal for large-scale storage, truck operations, and streamlined dispatch. The three-level office section, accessible via a dedicated pedestrian route, includes restrooms and spacious offices or boardrooms on each floor, creating a well-balanced space for both