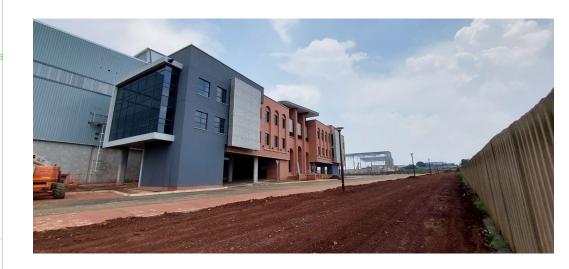

## Prime 12,626m² Warehouse in Louwlardia Business Park – Ideal for Logistics & Distribution

This expansive 12,626m² warehouse in Louwlardia Business Park is designed for efficiency, offering abundant natural lighting, 24/7 security, and controlled access. Strategically located near the N1 highway, it provides seamless logistics with ample open parking and super-link truck access. The facility is powered by a 160-amp 3-phase supply, ensuring robust operational capacity.

Featuring multiple roller doors, including four with dock levelers, and an impressive 15-meter eaves height, this warehouse is ideal for large-scale storage, truck operations, and streamlined dispatch. The three-level office section, accessible via a dedicated pedestrian route, includes restrooms and spacious offices or boardrooms on each floor, creating a well-balanced space for both