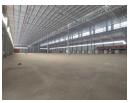

## Prime 12,626m² Warehouse in Louwlardia Business Park – Ideal for Logistics & Distribution

This expansive 12,626m² warehouse in Louwlardia Business Park is designed for efficiency, offering abundant natural lighting, 24/7 security, and controlled access. Strategically located near the N1 highway, it provides seamless logistics with ample open parking and super-link truck access. The facility is powered by a 160-amp 3-phase supply, ensuring robust operational capacity.

Featuring multiple roller doors, including four with dock levelers, and an impressive 15-meter eaves height, this warehouse is ideal for large-scale storage, truck operations, and streamlined dispatch. The three-level office section, accessible via a dedicated pedestrian route, includes restrooms and spacious offices or boardrooms on each floor, creating a well-balanced space for both