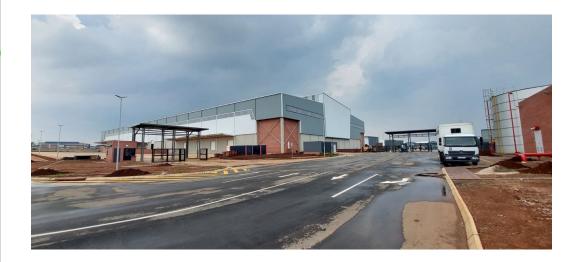

#### Prime 20,723m<sup>2</sup> Warehouse in Louwlardia – High-Spec Logistics Facility

Located in the sought-after Louwlardia Business Park, this expansive 20,723m<sup>2</sup> warehouse is built for efficiency and high-volume operations. Designed with ample natural lighting, secure access control, and 24-hour security, the facility ensures a safe and productive environment. Super-link truck access is seamless, with a spacious open parking area and a prime position near the N1 highway, offering excellent connectivity for logistics and distribution. The property is powered by a 160-amp three-phase supply to support a range of industrial operations.

The warehouse features multiple roller doors, including four dock levelers, and an impressive 15-meter eaves height—ideal for high stacking and bulk storage. The facility is perfectly suited for logistics, warehousing, and truck storage, streamlining dispatch and