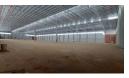

#### Prime 20,723m<sup>2</sup> Warehouse in Louwlardia – High-Spec Logistics Facility

Located in the sought-after Louwlardia Business Park, this expansive 20,723m<sup>2</sup> warehouse is built for efficiency and high-volume operations. Designed with ample natural lighting, secure access control, and 24-hour security, the facility ensures a safe and productive environment. Super-link truck access is seamless, with a spacious open parking area and a prime position near the N1 highway, offering excellent connectivity for logistics and distribution. The property is powered by a 160-amp three-phase supply to support a range of industrial operations.

The warehouse features multiple roller doors, including four dock levelers, and an impressive 15-meter eaves height—ideal for high stacking and bulk storage. The facility is perfectly suited for logistics, warehousing, and truck storage, streamlining dispatch and