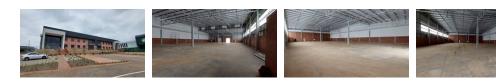

## Prime 2,230m<sup>2</sup> Warehouse in Louwlardia – Exceptional Security & Logistics

Situated in the highly sought-after area of Louwlardia, this 2,230m<sup>2</sup> warehouse is an ideal solution for businesses requiring a secure and efficient storage or distribution hub. Its central location offers unmatched convenience, with 24-hour security and controlled access ensuring peace of mind for safeguarding valuable assets. Continuous surveillance adds an extra layer of protection, making this facility a reliable choice for operational excellence.

A standout feature is the spacious yard, designed to streamline logistics with ample room for vehicle parking and seamless truck loading and unloading. This functional layout enhances workflows, reduces turnaround times, and supports a range of industrial

#### Interior

Floor Loading Cap. Air Conditioning Power 3 Phase Exterior Security

Yes

**Sizes** Floor Size Land Size

2,230m<sup>2</sup> 5,000m<sup>2</sup>