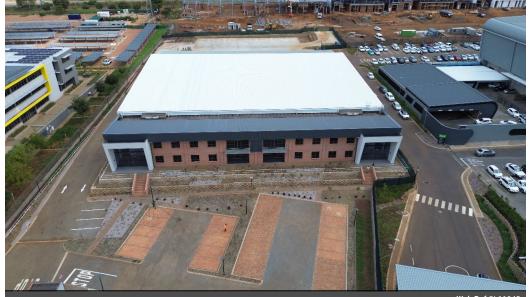

## Prime 2,230m<sup>2</sup> Warehouse in Louwlardia – Exceptional Security & Logistics

Situated in the highly sought-after area of Louwlardia, this 2,230m<sup>2</sup> warehouse is an ideal solution for businesses requiring a secure and efficient storage or distribution hub. Its central location offers unmatched convenience, with 24-hour security and controlled access ensuring peace of mind for safeguarding valuable assets. Continuous surveillance adds an extra layer of protection, making this facility a reliable choice for operational excellence.

A standout feature is the spacious yard, designed to streamline logistics with ample room for vehicle parking and seamless truck loading and unloading. This functional layout enhances workflows, reduces turnaround times, and supports a range of industrial