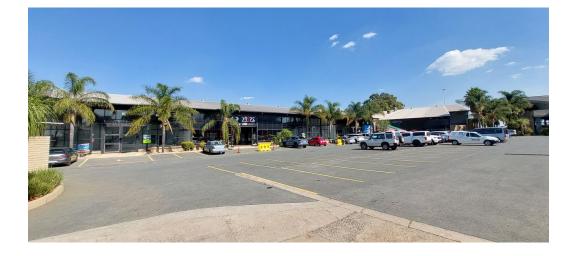

#### 336sqm Retail property Available!

This 336 sqm retail unit in Louwlardia, Centurion, is situated in a bustling retail center with a diverse range of tenants, including restaurants, businesses, and furniture stores. The unit boasts an open-plan design with a mezzanine level, offering adaptable space suitable for showrooms or offices. It also includes a small roller shutter door, providing easy access for dispatch and deliveries.

The property benefits from prominent exposure to both the R101 and Old Johannesburg Road, ensuring excellent visibility and easy accessibility. Large glass windows flood the space with natural light, creating a welcoming and bright atmosphere. The center also offers around 100 parking bays, providing ample parking for both customers and staff. This property is an ideal choice for