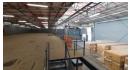

## 2 591sqm Warehouse in Louwlardia, Centurion

Located in the secure industrial park of Samrand/Midrand, this spacious 2,591-square-meter warehouse offers exceptional functionality and efficiency. The facility includes four well-placed roller doors—two dedicated to dispatch and two for deliveries—ensuring smooth operational flow. The warehouse is filled with natural light, enhancing productivity and reducing energy costs, while a convenient mezzanine provides additional storage capacity. With 100 amps of three-phase power, the unit is well-equipped to handle diverse industrial needs.