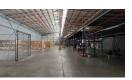

## 2 591sqm Warehouse in Louwlardia, Centurion

Located in the secure industrial park of Samrand/Midrand, this spacious 2,591-square-meter warehouse offers exceptional functionality and efficiency. The facility includes four well-placed roller doors—two dedicated to dispatch and two for deliveries—ensuring smooth operational flow. The warehouse is filled with natural light, enhancing productivity and reducing energy costs, while a convenient mezzanine provides additional storage capacity. With 100 amps of three-phase power, the unit is well-equipped to handle diverse industrial needs.