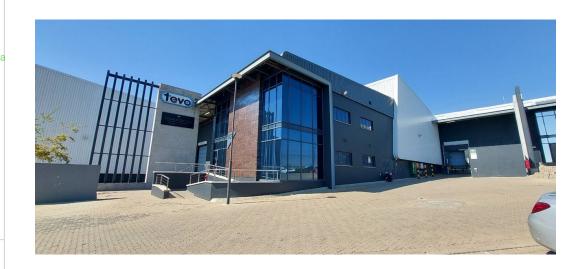

## 2 591sqm Warehouse in Louwlardia, Centurion

Located in the secure industrial park of Samrand/Midrand, this spacious 2,591-square-meter warehouse offers exceptional functionality and efficiency. The facility includes four well-placed roller doors—two dedicated to dispatch and two for deliveries—ensuring smooth operational flow. The warehouse is filled with natural light, enhancing productivity and reducing energy costs, while a convenient mezzanine provides additional storage capacity. With 100 amps of three-phase power, the unit is well-equipped to handle diverse industrial needs.