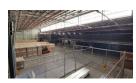

## 2 591sqm Warehouse in Louwlardia, Centurion

Located in the secure industrial park of Samrand/Midrand, this spacious 2,591-square-meter warehouse offers exceptional functionality and efficiency. The facility includes four well-placed roller doors—two dedicated to dispatch and two for deliveries—ensuring smooth operational flow. The warehouse is filled with natural light, enhancing productivity and reducing energy costs, while a convenient mezzanine provides additional storage capacity. With 100 amps of three-phase power, the unit is well-equipped to handle diverse industrial needs.