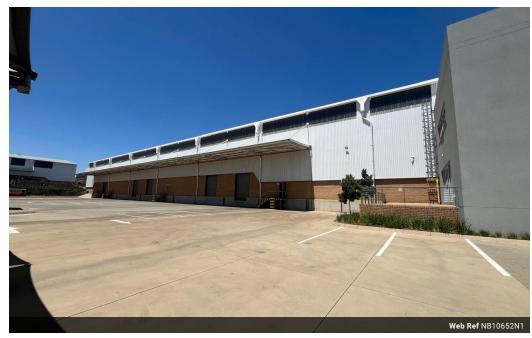

## 10 652sqm warehouse To Let In Louwlaedia!

Located within the secure confines of Louwlardia Park, this expansive 10,652-square-meter warehouse offers a well-balanced 90/10 warehouse-to-office ratio for optimal efficiency. The generous yard space ensures smooth truck movement, enhancing logistics operations. Designed with safety and security in mind, the facility fosters a productive work environment. Its flexible layout makes it an ideal solution for businesses that need both storage and office space, combining functionality with safety.

## **Features**

Zoning Industrial

| Interior           |                      | Exterior             |     | Sizes      |                      |
|--------------------|----------------------|----------------------|-----|------------|----------------------|
| Floor Loading Cap. | 10 Tn/m <sup>2</sup> | Security             | Yes | Floor Size | 10,652m <sup>2</sup> |
| Air Conditioning   | Yes                  | Covered Parking Bays | 10  | Land Size  | 20,000m <sup>2</sup> |
| Power 3 Phase      | Yes                  | Open Parking Bays    | 30  |            |                      |
| Power Amps         | 250                  |                      |     |            |                      |