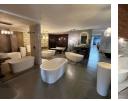

## 607sqm warehouse with offices

1 Tn/m<sup>2</sup>

Yes

63

Located in the highly sought-after and secure business park of Hennopspark, this impressive 607sqm warehouse offers a versatile space suitable for a wide range of business operations. The property is currently used as a showroom for high-end bathroom fittings, showcasing its potential as an elegant and functional display space. Designed with flexibility in mind, the warehouse is well-suited for light industrial, distribution, storage, or retail-type businesses. Its prime location within a secure business park ensures 24-hour access control, ample parking, and peace of mind for both staff and clients. The warehouse section provides generous open-plan floor space with high ceilings and a large roller shutter door for easy receiving and dispatch of goods.