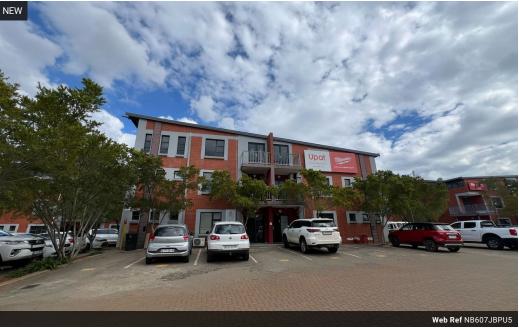

## 607sqm warehouse with offices

1 Tn/m<sup>2</sup>

Yes

63

Located in the highly sought-after and secure business park of Hennopspark, this impressive 607sqm warehouse offers a versatile space suitable for a wide range of business operations. The property is currently used as a showroom for high-end bathroom fittings, showcasing its potential as an elegant and functional display space. Designed with flexibility in mind, the warehouse is well-suited for light industrial, distribution, storage, or retail-type businesses. Its prime location within a secure business park ensures 24-hour access control, ample parking, and peace of mind for both staff and clients. The warehouse section provides generous open-plan floor space with high ceilings and a large roller shutter door for easy receiving and dispatch of goods.