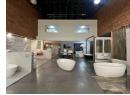

## 607sqm warehouse with offices

1 Tn/m<sup>2</sup>

Yes

63

Located in the highly sought-after and secure business park of Hennopspark, this impressive 607sqm warehouse offers a versatile space suitable for a wide range of business operations. The property is currently used as a showroom for high-end bathroom fittings, showcasing its potential as an elegant and functional display space. Designed with flexibility in mind, the warehouse is well-suited for light industrial, distribution, storage, or retail-type businesses. Its prime location within a secure business park ensures 24-hour access control, ample parking, and peace of mind for both staff and clients. The warehouse section provides generous open-plan floor space with high ceilings and a large roller shutter door for easy receiving and dispatch of goods.