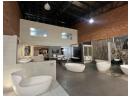

## 607sqm warehouse with offices

1 Tn/m<sup>2</sup>

Yes

63

Located in the highly sought-after and secure business park of Hennopspark, this impressive 607sqm warehouse offers a versatile space suitable for a wide range of business operations. The property is currently used as a showroom for high-end bathroom fittings, showcasing its potential as an elegant and functional display space. Designed with flexibility in mind, the warehouse is well-suited for light industrial, distribution, storage, or retail-type businesses. Its prime location within a secure business park ensures 24-hour access control, ample parking, and peace of mind for both staff and clients. The warehouse section provides generous open-plan floor space with high ceilings and a large roller shutter door for easy receiving and dispatch of goods.