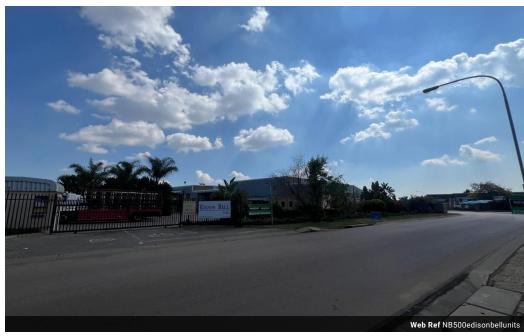

## 500sqm warehouse with offices

Located in the well-established and secure industrial hub of Hennopspark, Centurion, this 500sqm warehouse offers a practical and versatile space for a range of business operations. With an 80/20 split between warehouse and office space, it provides approximately 400sqm of open-plan warehouse area and 100sqm of well-appointed offices. The warehouse section features a 5-meter roller shutter door, offering excellent access for trucks and delivery vehicles. The high volume interior allows for flexible storage, manufacturing, or distribution layouts, while 3-phase power ensures suitability for heavy machinery and high-demand equipment.