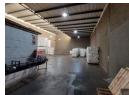

## 500sqm warehouse with offices

Located in the well-established and secure industrial hub of Hennopspark, Centurion, this 500sqm warehouse offers a practical and versatile space for a range of business operations. With an 80/20 split between warehouse and office space, it provides approximately 400sqm of open-plan warehouse area and 100sqm of well-appointed offices. The warehouse section features a 5-meter roller shutter door, offering excellent access for trucks and delivery vehicles. The high volume interior allows for flexible storage, manufacturing, or distribution layouts, while 3-phase power ensures suitability for heavy machinery and high-demand equipment.