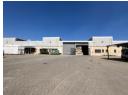

## 500sqm warehouse with offices

Located in the well-established and secure industrial hub of Hennopspark, Centurion, this 500sqm warehouse offers a practical and versatile space for a range of business operations. With an 80/20 split between warehouse and office space, it provides approximately 400sqm of open-plan warehouse area and 100sqm of well-appointed offices. The warehouse section features a 5-meter roller shutter door, offering excellent access for trucks and delivery vehicles. The high volume interior allows for flexible storage, manufacturing, or distribution layouts, while 3-phase power ensures suitability for heavy machinery and high-demand equipment.