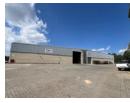

## 500sqm warehouse with offices

Located in the well-established and secure industrial hub of Hennopspark, Centurion, this 500sqm warehouse offers a practical and versatile space for a range of business operations. With an 80/20 split between warehouse and office space, it provides approximately 400sqm of open-plan warehouse area and 100sqm of well-appointed offices. The warehouse section features a 5-meter roller shutter door, offering excellent access for trucks and delivery vehicles. The high volume interior allows for flexible storage, manufacturing, or distribution layouts, while 3-phase power ensures suitability for heavy machinery and high-demand equipment.