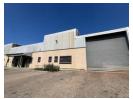

## 500sqm warehouse with offices

Located in the well-established and secure industrial hub of Hennopspark, Centurion, this 500sqm warehouse offers a practical and versatile space for a range of business operations. With an 80/20 split between warehouse and office space, it provides approximately 400sqm of open-plan warehouse area and 100sqm of well-appointed offices. The warehouse section features a 5-meter roller shutter door, offering excellent access for trucks and delivery vehicles. The high volume interior allows for flexible storage, manufacturing, or distribution layouts, while 3-phase power ensures suitability for heavy machinery and high-demand equipment.

The office component includes a welcoming reception area, private offices, a kitchen, and modern bathroom facilities, creating a