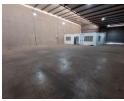

## 358sqm warehouse with offices to let

Positioned in the highly sought-after and secure industrial hub of Hennopspark in Centurion, this meticulously designed 358 square meter warehouse presents an exceptional opportunity for businesses seeking a harmonious balance between functionality, efficiency, and peace of mind. With its strategic location in a well-established area known for accessibility and low crime rates, this property is ideally suited for businesses requiring a reliable base of operations with built-in flexibility.