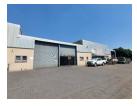

## 358sqm warehouse with offices to let

Positioned in the highly sought-after and secure industrial hub of Hennopspark in Centurion, this meticulously designed 358 square meter warehouse presents an exceptional opportunity for businesses seeking a harmonious balance between functionality, efficiency, and peace of mind. With its strategic location in a well-established area known for accessibility and low crime rates, this property is ideally suited for businesses requiring a reliable base of operations with built-in flexibility.