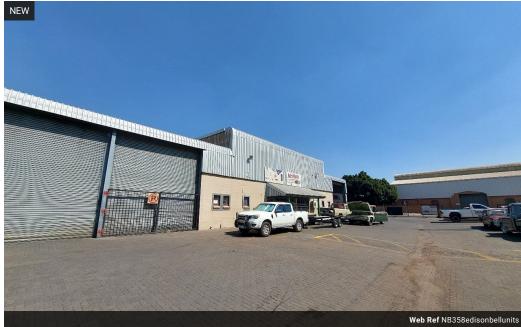

## 358sqm warehouse with offices to let

Positioned in the highly sought-after and secure industrial hub of Hennopspark in Centurion, this meticulously designed 358 square meter warehouse presents an exceptional opportunity for businesses seeking a harmonious balance between functionality, efficiency, and peace of mind. With its strategic location in a well-established area known for accessibility and low crime rates, this property is ideally suited for businesses requiring a reliable base of operations with built-in flexibility.

Upon arrival, visitors are welcomed into the office component, which comprises 30% of the overall floor space and is thoughtfully configured to support both administrative and managerial functions. The entrance opens into a modern, professional reception