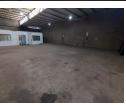

## 358sqm warehouse with offices to let

Positioned in the highly sought-after and secure industrial hub of Hennopspark in Centurion, this meticulously designed 358 square meter warehouse presents an exceptional opportunity for businesses seeking a harmonious balance between functionality, efficiency, and peace of mind. With its strategic location in a well-established area known for accessibility and low crime rates, this property is ideally suited for businesses requiring a reliable base of operations with built-in flexibility.