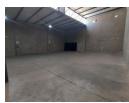

## 358sqm warehouse with offices to let

Positioned in the highly sought-after and secure industrial hub of Hennopspark in Centurion, this meticulously designed 358 square meter warehouse presents an exceptional opportunity for businesses seeking a harmonious balance between functionality, efficiency, and peace of mind. With its strategic location in a well-established area known for accessibility and low crime rates, this property is ideally suited for businesses requiring a reliable base of operations with built-in flexibility.

Upon arrival, visitors are welcomed into the office component, which comprises 30% of the overall floor space and is thoughtfully configured to support both administrative and managerial functions. The entrance opens into a modern, professional reception