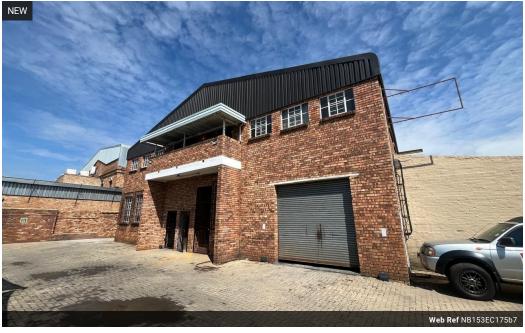

## 153sqm warehouse to let

This 153sqm first-floor warehouse is a rare find in the sought-after industrial hub of Hennopspark, Centurion. Located within a safe and secure business park with controlled access, the unit offers both functionality and peace of mind. It's well-suited for businesses that require secure storage or light industrial use in an elevated setting. The space includes a crane, allowing for the efficient movement of goods between floors, which is a major advantage for operations involving heavier stock or equipment. With dedicated storage areas and excellent structural integrity, the layout ensures efficient use of space and supports streamlined workflows.

The unit is powered by three-phase electricity, making it suitable for businesses with higher power demands. Its elevated position

Yes

2

2