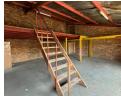

## 153sqm warehouse to let

This 153sqm first-floor warehouse is a rare find in the sought-after industrial hub of Hennopspark, Centurion. Located within a safe and secure business park with controlled access, the unit offers both functionality and peace of mind. It's well-suited for businesses that require secure storage or light industrial use in an elevated setting. The space includes a crane, allowing for the efficient movement of goods between floors, which is a major advantage for operations involving heavier stock or equipment. With dedicated storage areas and excellent structural integrity, the layout ensures efficient use of space and supports streamlined workflows.