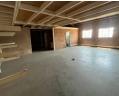

## 153sqm warehouse to let

This 153sqm first-floor warehouse is a rare find in the sought-after industrial hub of Hennopspark, Centurion. Located within a safe and secure business park with controlled access, the unit offers both functionality and peace of mind. It's well-suited for businesses that require secure storage or light industrial use in an elevated setting. The space includes a crane, allowing for the efficient movement of goods between floors, which is a major advantage for operations involving heavier stock or equipment. With dedicated storage areas and excellent structural integrity, the layout ensures efficient use of space and supports streamlined workflows.

The unit is powered by three-phase electricity, making it suitable for businesses with higher power demands. Its elevated position

Yes

2

2