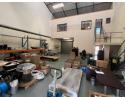

## 252sqm warehouse with offices to let

This 252sqm warehouse with office component is located in a secure, well-maintained business park in the heart of Hennopspark, Centurion. Perfectly positioned for accessibility and operational efficiency, the unit features a spacious open-plan layout suitable for storage, distribution, or light industrial use. A small rear mezzanine offers extra flexibility, whether for additional storage or as extended office space. The warehouse is equipped with three-phase power to support businesses with higher electrical needs, and two roller shutter doors ensure seamless loading and offloading. A 30sqm private yard further enhances functionality, ideal for parking or extra loading space.

The office section is both practical and professional, designed to accommodate day-to-day administrative needs. It includes a professional control of the control of the