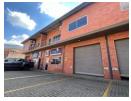

## 252sqm warehouse with offices to let

This 252sqm warehouse with office component is located in a secure, well-maintained business park in the heart of Hennopspark, Centurion. Perfectly positioned for accessibility and operational efficiency, the unit features a spacious open-plan layout suitable for storage, distribution, or light industrial use. A small rear mezzanine offers extra flexibility, whether for additional storage or as extended office space. The warehouse is equipped with three-phase power to support businesses with higher electrical needs, and two roller shutter doors ensure seamless loading and offloading. A 30sqm private yard further enhances functionality, ideal for parking or extra loading space.