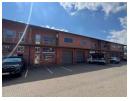

## 252sqm warehouse with offices to let

This 252sqm warehouse with office component is located in a secure, well-maintained business park in the heart of Hennopspark, Centurion. Perfectly positioned for accessibility and operational efficiency, the unit features a spacious open-plan layout suitable for storage, distribution, or light industrial use. A small rear mezzanine offers extra flexibility, whether for additional storage or as extended office space. The warehouse is equipped with three-phase power to support businesses with higher electrical needs, and two roller shutter doors ensure seamless loading and offloading. A 30sqm private yard further enhances functionality, ideal for parking or extra loading space.