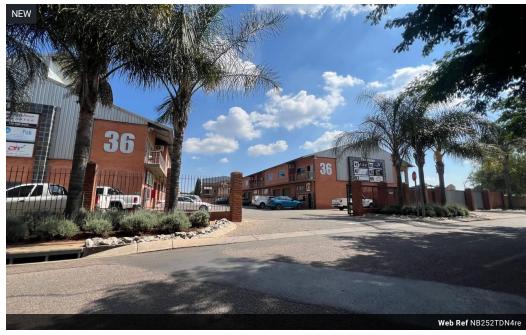

## 252sqm warehouse with offices to let

This 252sqm warehouse with office component is located in a secure, well-maintained business park in the heart of Hennopspark, Centurion. Perfectly positioned for accessibility and operational efficiency, the unit features a spacious open-plan layout suitable for storage, distribution, or light industrial use. A small rear mezzanine offers extra flexibility, whether for additional storage or as extended office space. The warehouse is equipped with three-phase power to support businesses with higher electrical needs, and two roller shutter doors ensure seamless loading and offloading. A 30sqm private yard further enhances functionality, ideal for parking or extra loading space.