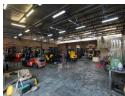

## Versatile 820m² Warehouse in Hennopspark - Prime Location for Your Business

This 820m² warehouse in the highly desirable Hennopspark is situated in a secure park with excellent visibility from the main road and easy truck access. Featuring 3-phase power and an abundance of natural light, this space is ideal for a variety of industrial operations. The warehouse includes two large 5-meter roller doors and an open-plan design, providing flexible and efficient storage or workspace to suit your business needs.

The facility also boasts a well-designed office area, complete with three private offices, a spacious boardroom, and a welcoming reception area. With separate bathrooms and kitchenettes for both warehouse and office staff, this property offers convenience and comfort for all employees. Offering both functional industrial space and professional office settings, it's the perfect choice for