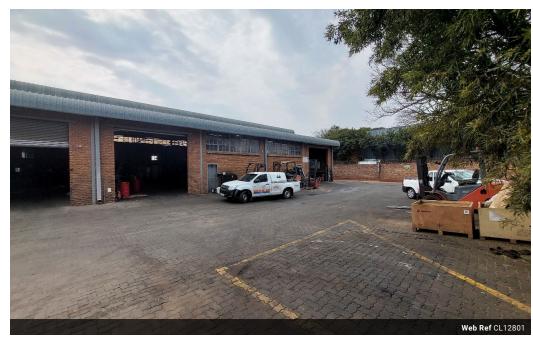

## Versatile 820m² Warehouse in Hennopspark - Prime Location for Your Business

This 820m² warehouse in the highly desirable Hennopspark is situated in a secure park with excellent visibility from the main road and easy truck access. Featuring 3-phase power and an abundance of natural light, this space is ideal for a variety of industrial operations. The warehouse includes two large 5-meter roller doors and an open-plan design, providing flexible and efficient storage or workspace to suit your business needs.

## Features

Zoning Industrial

| Interior           |                     | Exterior          |     | Sizes      |         |
|--------------------|---------------------|-------------------|-----|------------|---------|
| Floor Loading Cap. | 1 Tn/m <sup>2</sup> | Security          | Yes | Floor Size | 820m²   |
| Power 3 Phase      | Yes                 | Open Parking Bays | 10  | Land Size  | 30,000m |
| Power Amps         | 150                 |                   |     |            |         |