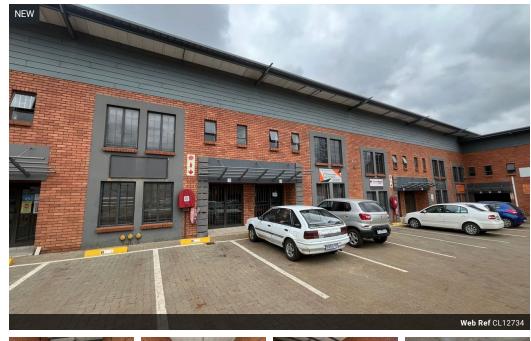

## 193m<sup>2</sup> Secure Warehouse with Office Space in Hennopspark, Centurion

This well-maintained 193m<sup>2</sup> warehouse, located in a secure business park in Hennopspark, offers the perfect balance of office and industrial space. With a 50/50 split between warehouse and office areas, the unit is designed for efficiency. The warehouse features a 4m roller shutter door for seamless access, while the office component includes a welcoming reception area, two private offices, a boardroom, a kitchen, and modern ablution facilities.