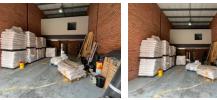

## 193m<sup>2</sup> Secure Warehouse with Office Space in Hennopspark, Centurion

This well-maintained 193m<sup>2</sup> warehouse, located in a secure business park in Hennopspark, offers the perfect balance of office and industrial space. With a 50/50 split between warehouse and office areas, the unit is designed for efficiency. The warehouse features a 4m roller shutter door for seamless access, while the office component includes a welcoming reception area, two private offices, a boardroom, a kitchen, and modern ablution facilities.