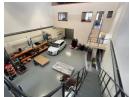

## 202sqm warehouse with offices and yard space

1 Tn/m<sup>2</sup>

Yes

Yes

63

This 252sqm warehouse with offices is situated in a secure and well-maintained business park in the Hennopspark area of Centurion, offering a prime location for businesses looking for a safe and accessible environment. The warehouse features an open-plan design, providing ample space for storage or light manufacturing, and is complemented by a small mezzanine at the back, ideal for additional storage or office space. The unit is equipped with three-phase power, making it suitable for businesses with high electrical demands. With two roller doors, accessibility is easy for delivery vehicles and smooth operational flow. The property also includes a 30sqm private yard, providing additional space for loading or parking.