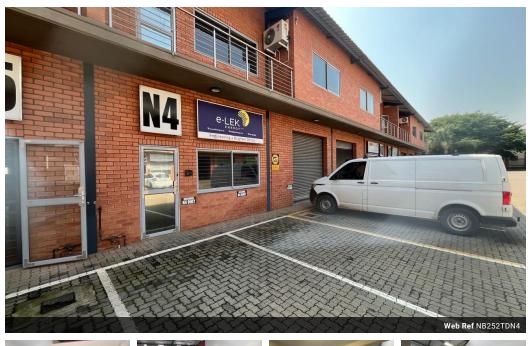

## 202sqm warehouse with offices and yard space

1 Tn/m<sup>2</sup>

Yes

Yes

63

This 252sqm warehouse with offices is situated in a secure and well-maintained business park in the Hennopspark area of Centurion, offering a prime location for businesses looking for a safe and accessible environment. The warehouse features an open-plan design, providing ample space for storage or light manufacturing, and is complemented by a small mezzanine at the back, ideal for additional storage or office space. The unit is equipped with three-phase power, making it suitable for businesses with high electrical demands. With two roller doors, accessibility is easy for delivery vehicles and smooth operational flow. The property also includes a 30sqm private yard, providing additional space for loading or parking.