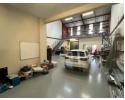

## 202sqm warehouse with offices and yard space

1 Tn/m<sup>2</sup>

Yes

Yes

63

This 252sqm warehouse with offices is situated in a secure and well-maintained business park in the Hennopspark area of Centurion, offering a prime location for businesses looking for a safe and accessible environment. The warehouse features an open-plan design, providing ample space for storage or light manufacturing, and is complemented by a small mezzanine at the back, ideal for additional storage or office space. The unit is equipped with three-phase power, making it suitable for businesses with high electrical demands. With two roller doors, accessibility is easy for delivery vehicles and smooth operational flow. The property also includes a 30sqm private yard, providing additional space for loading or parking.