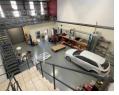

## 202sqm warehouse with offices and yard space

1 Tn/m<sup>2</sup>

Yes

Yes

63

This 252sqm warehouse with offices is situated in a secure and well-maintained business park in the Hennopspark area of Centurion, offering a prime location for businesses looking for a safe and accessible environment. The warehouse features an open-plan design, providing ample space for storage or light manufacturing, and is complemented by a small mezzanine at the back, ideal for additional storage or office space. The unit is equipped with three-phase power, making it suitable for businesses with high electrical demands. With two roller doors, accessibility is easy for delivery vehicles and smooth operational flow. The property also includes a 30sqm private yard, providing additional space for loading or parking.