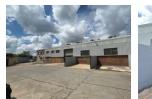

## 1403sqm warehouse with yard space and offices

This 1403sqm property located in Hennopspark, Centurion, offers a versatile space for businesses looking for a combination of warehouse and office functionality. The warehouse features an open-plan ground floor that maximizes the use of space, making it ideal for storage, manufacturing, or distribution. The large mezzanine floor above the warehouse provides additional storage capacity, optimizing vertical space for businesses needing extra room without compromising on the ground level. The warehouse also includes roller doors for easy access and efficient loading and unloading of goods.

The property's yard space is designed to accommodate truck parking bays, ensuring smooth logistics and easy maneuverability for