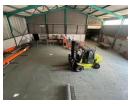

## 1403sqm warehouse with yard space and offices

This 1403sqm property located in Hennopspark, Centurion, offers a versatile space for businesses looking for a combination of warehouse and office functionality. The warehouse features an open-plan ground floor that maximizes the use of space, making it ideal for storage, manufacturing, or distribution. The large mezzanine floor above the warehouse provides additional storage capacity, optimizing vertical space for businesses needing extra room without compromising on the ground level. The warehouse also includes roller doors for easy access and efficient loading and unloading of goods.

The property's yard space is designed to accommodate truck parking bays, ensuring smooth logistics and easy maneuverability for