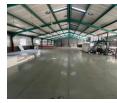

## 1403sqm warehouse with yard space and offices

This 1403sqm property located in Hennopspark, Centurion, offers a versatile space for businesses looking for a combination of warehouse and office functionality. The warehouse features an open-plan ground floor that maximizes the use of space, making it ideal for storage, manufacturing, or distribution. The large mezzanine floor above the warehouse provides additional storage capacity, optimizing vertical space for businesses needing extra room without compromising on the ground level. The warehouse also includes roller doors for easy access and efficient loading and unloading of goods.

#### Interior

A

F

F

| loor Loading Cap. | 1 Tn/m <sup>2</sup> |
|-------------------|---------------------|
| Air Conditioning  | Yes                 |
| Power 3 Phase     | Yes                 |
| Power Amps        | 125                 |