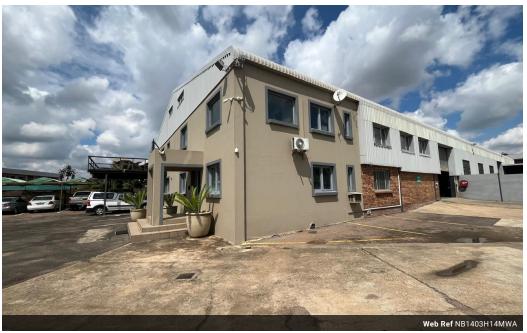

## 1403sqm warehouse with yard space and offices

This 1403sqm property located in Hennopspark, Centurion, offers a versatile space for businesses looking for a combination of warehouse and office functionality. The warehouse features an open-plan ground floor that maximizes the use of space, making it ideal for storage, manufacturing, or distribution. The large mezzanine floor above the warehouse provides additional storage capacity, optimizing vertical space for businesses needing extra room without compromising on the ground level. The warehouse also includes roller doors for easy access and efficient loading and unloading of goods.

#### Exterior Security

SecurityYesCovered Parking Bays4Open Parking Bays10

Sizes Floor Size Land Size

1,403m<sup>2</sup> 4,000m<sup>2</sup>

https://www.newpointproperty.co.za