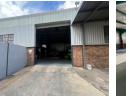

## 1403sqm warehouse with yard space and offices

This 1403sqm property located in Hennopspark, Centurion, offers a versatile space for businesses looking for a combination of warehouse and office functionality. The warehouse features an open-plan ground floor that maximizes the use of space, making it ideal for storage, manufacturing, or distribution. The large mezzanine floor above the warehouse provides additional storage capacity, optimizing vertical space for businesses needing extra room without compromising on the ground level. The warehouse also includes roller doors for easy access and efficient loading and unloading of goods.

The property's yard space is designed to accommodate truck parking bays, ensuring smooth logistics and easy maneuverability for