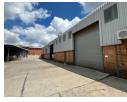

## 636sqm warehouse with yard space and offices

125

This 636sqm warehouse, situated on a 4000sqm stand, offers ample space and flexibility for various business operations. The open-plan warehouse floor provides a clean, spacious environment ideal for storage, production, or distribution. With 5-meter roller doors, it allows for easy access for large vehicles and machinery. The warehouse is equipped with 125 AMPS of 3-phase power, ensuring reliable and high-capacity electricity for operations. The space is designed to accommodate a range of activities, from heavy equipment to goods handling, offering practicality and convenience for your business needs.