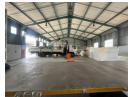

## 636sqm warehouse with yard space and offices

125

This 636sqm warehouse, situated on a 4000sqm stand, offers ample space and flexibility for various business operations. The open-plan warehouse floor provides a clean, spacious environment ideal for storage, production, or distribution. With 5-meter roller doors, it allows for easy access for large vehicles and machinery. The warehouse is equipped with 125 AMPS of 3-phase power, ensuring reliable and high-capacity electricity for operations. The space is designed to accommodate a range of activities, from heavy equipment to goods handling, offering practicality and convenience for your business needs.