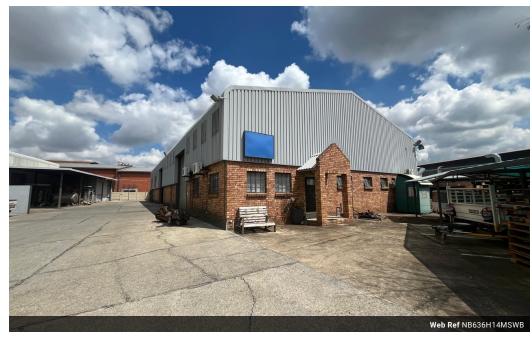

## 636sqm warehouse with yard space and offices

125

This 636sqm warehouse, situated on a 4000sqm stand, offers ample space and flexibility for various business operations. The open-plan warehouse floor provides a clean, spacious environment ideal for storage, production, or distribution. With 5-meter roller doors, it allows for easy access for large vehicles and machinery. The warehouse is equipped with 125 AMPS of 3-phase power, ensuring reliable and high-capacity electricity for operations. The space is designed to accommodate a range of activities, from heavy equipment to goods handling, offering practicality and convenience for your business needs.

 $In addition \ to \ the \ warehouse \ space, \ the \ property \ includes \ a \ well-appointed \ office \ area \ featuring \ a \ reception \ and \ two \ separate$ 