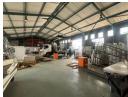

## 636sqm warehouse with yard space and offices

125

This 636sqm warehouse, situated on a 4000sqm stand, offers ample space and flexibility for various business operations. The open-plan warehouse floor provides a clean, spacious environment ideal for storage, production, or distribution. With 5-meter roller doors, it allows for easy access for large vehicles and machinery. The warehouse is equipped with 125 AMPS of 3-phase power, ensuring reliable and high-capacity electricity for operations. The space is designed to accommodate a range of activities, from heavy equipment to goods handling, offering practicality and convenience for your business needs.