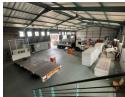

## 636sqm warehouse with yard space and offices

125

This 636sqm warehouse, situated on a 4000sqm stand, offers ample space and flexibility for various business operations. The open-plan warehouse floor provides a clean, spacious environment ideal for storage, production, or distribution. With 5-meter roller doors, it allows for easy access for large vehicles and machinery. The warehouse is equipped with 125 AMPS of 3-phase power, ensuring reliable and high-capacity electricity for operations. The space is designed to accommodate a range of activities, from heavy equipment to goods handling, offering practicality and convenience for your business needs.