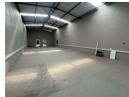

## 900sqm warehouse

This expansive 900m² warehouse, located in the highly sought-after industrial area of Hennopspark, Centurion, offers a prime opportunity for businesses in need of a versatile space with excellent main road exposure. Situated along a busy main road, the property benefits from high visibility, ensuring your business stands out to passing traffic. The warehouse is positioned in a secure and well-maintained industrial park, offering 24/7 security and controlled access, providing a safe and professional environment for your operations. This ideal location also ensures easy access to major transport routes, making it highly convenient for logistics and distribution.

The warehouse itself is designed for efficiency and convenience, featuring two bathrooms and a kitchenette, making it