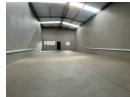

## 900sqm warehouse

This expansive 900m² warehouse, located in the highly sought-after industrial area of Hennopspark, Centurion, offers a prime opportunity for businesses in need of a versatile space with excellent main road exposure. Situated along a busy main road, the property benefits from high visibility, ensuring your business stands out to passing traffic. The warehouse is positioned in a secure and well-maintained industrial park, offering 24/7 security and controlled access, providing a safe and professional environment for your operations. This ideal location also ensures easy access to major transport routes, making it highly convenient for logistics and distribution.

The warehouse itself is designed for efficiency and convenience, featuring two bathrooms and a kitchenette, making it