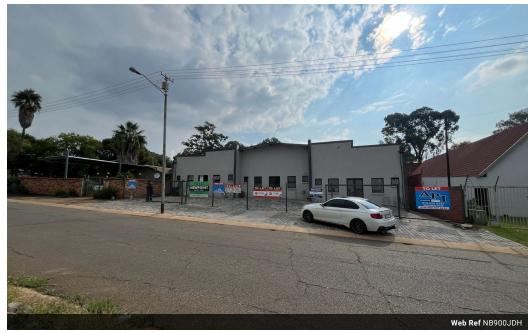

## 900sqm warehouse

This expansive 900m² warehouse, located in the highly sought-after industrial area of Hennopspark, Centurion, offers a prime opportunity for businesses in need of a versatile space with excellent main road exposure. Situated along a busy main road, the property benefits from high visibility, ensuring your business stands out to passing traffic. The warehouse is positioned in a secure and well-maintained industrial park, offering 24/7 security and controlled access, providing a safe and professional environment for your operations. This ideal location also ensures easy access to major transport routes, making it highly convenient for logistics and distribution.