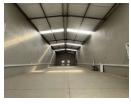

## 900sqm warehouse

This expansive 900m² warehouse, located in the highly sought-after industrial area of Hennopspark, Centurion, offers a prime opportunity for businesses in need of a versatile space with excellent main road exposure. Situated along a busy main road, the property benefits from high visibility, ensuring your business stands out to passing traffic. The warehouse is positioned in a secure and well-maintained industrial park, offering 24/7 security and controlled access, providing a safe and professional environment for your operations. This ideal location also ensures easy access to major transport routes, making it highly convenient for logistics and distribution.

The warehouse itself is designed for efficiency and convenience, featuring two bathrooms and a kitchenette, making it