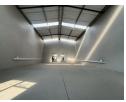

## 900sqm warehouse

This expansive 900m² warehouse, located in the highly sought-after industrial area of Hennopspark, Centurion, offers a prime opportunity for businesses in need of a versatile space with excellent main road exposure. Situated along a busy main road, the property benefits from high visibility, ensuring your business stands out to passing traffic. The warehouse is positioned in a secure and well-maintained industrial park, offering 24/7 security and controlled access, providing a safe and professional environment for your operations. This ideal location also ensures easy access to major transport routes, making it highly convenient for logistics and distribution.

The warehouse itself is designed for efficiency and convenience, featuring two bathrooms and a kitchenette, making it