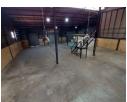

## Versatile 952m<sup>2</sup> Warehouse in Hennopspark with 24/7 Security

This 952m² warehouse in Hennopspark offers a versatile space ideal for manufacturing, storage, or distribution. Equipped with a 100-amp three-phase power supply, it can easily accommodate power-intensive machinery, ensuring operational efficiency for your business.

The property also features a spacious yard for smooth truck loading and ample parking, all within a secure environment with 24-hour security. This well-located and functional warehouse is the perfect solution for businesses seeking reliability and ease of