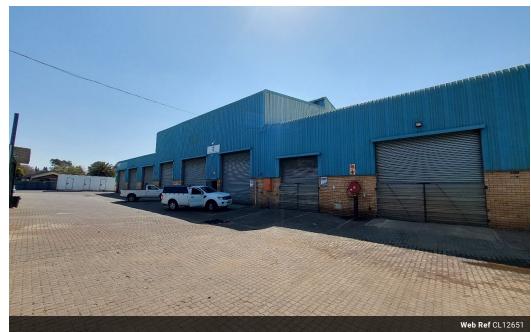

## Versatile 952m<sup>2</sup> Warehouse in Hennopspark with 24/7 Security

This 952m² warehouse in Hennopspark offers a versatile space ideal for manufacturing, storage, or distribution. Equipped with a 100-amp three-phase power supply, it can easily accommodate power-intensive machinery, ensuring operational efficiency for your business.

The property also features a spacious yard for smooth truck loading and ample parking, all within a secure environment with 24-hour security. This well-located and functional warehouse is the perfect solution for businesses seeking reliability and ease of