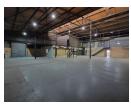

## Versatile 952m<sup>2</sup> Warehouse in Hennopspark with 24/7 Security

This 952m² warehouse in Hennopspark offers a versatile space ideal for manufacturing, storage, or distribution. Equipped with a 100-amp three-phase power supply, it can easily accommodate power-intensive machinery, ensuring operational efficiency for your business.

The property also features a spacious yard for smooth truck loading and ample parking, all within a secure environment with 24-hour security. This well-located and functional warehouse is the perfect solution for businesses seeking reliability and ease of