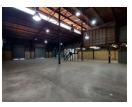

## Versatile 952m<sup>2</sup> Warehouse in Hennopspark with 24/7 Security

This 952m² warehouse in Hennopspark offers a versatile space ideal for manufacturing, storage, or distribution. Equipped with a 100-amp three-phase power supply, it can easily accommodate power-intensive machinery, ensuring operational efficiency for your business.

The property also features a spacious yard for smooth truck loading and ample parking, all within a secure environment with 24-hour security. This well-located and functional warehouse is the perfect solution for businesses seeking reliability and ease of