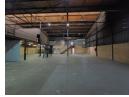

## Versatile 952m<sup>2</sup> Warehouse in Hennopspark with 24/7 Security

This 952m² warehouse in Hennopspark offers a versatile space ideal for manufacturing, storage, or distribution. Equipped with a 100-amp three-phase power supply, it can easily accommodate power-intensive machinery, ensuring operational efficiency for your business.

The property also features a spacious yard for smooth truck loading and ample parking, all within a secure environment with 24-hour security. This well-located and functional warehouse is the perfect solution for businesses seeking reliability and ease of