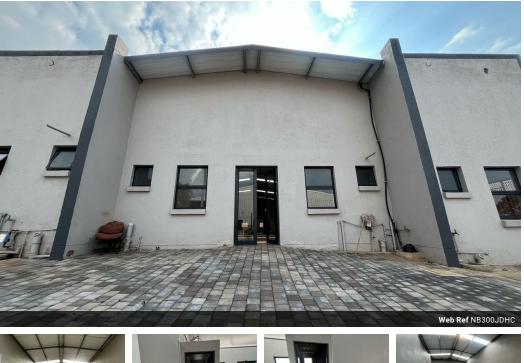

### 300sqm Warehouse

This 300m<sup>2</sup> warehouse, ideally located in the thriving industrial area of Hennopspark, Centurion, offers the perfect space for businesses in need of both functionality and visibility. Situated along a main road, the property provides exceptional exposure to high volumes of traffic, making it an ideal choice for businesses that require easy access and prominent branding opportunities. The warehouse is located within a secure and well-managed industrial park, offering a safe environment with 24/7 security, giving peace of mind to business owners and staff.

The warehouse is thoughtfully designed with practicality in mind, featuring two bathrooms and a kitchenette to cater to the needs of employees. The space is versatile, with a layout that allows for efficient storage or light manufacturing activities. With easy