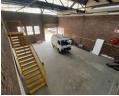

### 640sqm warehouse with offices.

Located in the secure and well-maintained Hennopspark Industrial Park, this 640m<sup>2</sup> corner unit seamlessly combines office and warehouse spaces. The inviting reception area leads to the upstairs offices, which feature private workspaces, bathrooms, and a kitchen, creating a comfortable and efficient environment for your team.