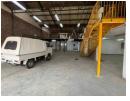

### 640sqm warehouse with offices.

Located in the secure and well-maintained Hennopspark Industrial Park, this 640m<sup>2</sup> corner unit seamlessly combines office and warehouse spaces. The inviting reception area leads to the upstairs offices, which feature private workspaces, bathrooms, and a kitchen, creating a comfortable and efficient environment for your team.

The warehouse is designed with operational efficiency in mind, offering drywall sorting rooms, a spacious dispatch area, and easy access to the shared rear yard. Equipped with 100 amps of three-phase power, this unit is ideal for a variety of industrial uses. Additional amenities include covered parking at the front and ample outdoor storage space at the rear, making it a secure,