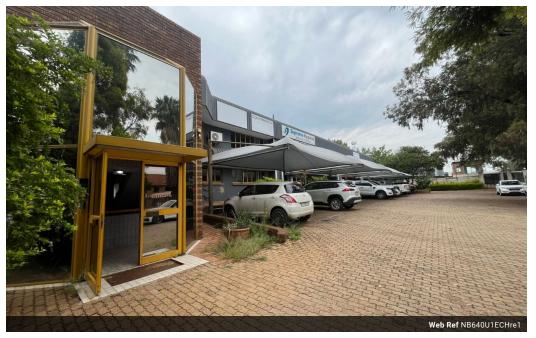

### 640sqm warehouse with offices.

Located in the secure and well-maintained Hennopspark Industrial Park, this 640m<sup>2</sup> corner unit seamlessly combines office and warehouse spaces. The inviting reception area leads to the upstairs offices, which feature private workspaces, bathrooms, and a kitchen, creating a comfortable and efficient environment for your team.

The warehouse is designed with operational efficiency in mind, offering drywall sorting rooms, a spacious dispatch area, and easy access to the shared rear yard. Equipped with 100 amps of three-phase power, this unit is ideal for a variety of industrial uses. Additional amenities include covered parking at the front and ample outdoor storage space at the rear, making it a secure,