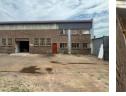

The warehouse is designed with operational efficiency in mind, offering drywall sorting rooms, a spacious dispatch area, and easy access to the shared rear yard. Equipped with 100 amps of three-phase power, this unit is ideal for a variety of industrial uses. Additional amenities include covered parking at the front and ample outdoor storage space at the rear, making it a secure,