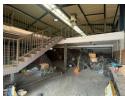

## 940sqm warehouse with offices

This 940sqm warehouse, situated in a secure and well-established industrial area, offers a spacious and highly functional environment suitable for a variety of business operations. The free-standing property ensures excellent accessibility and ample space for both storage and operational needs. With approximately 500sqm of yard space, it provides great flexibility for outdoor storage, parking, and loading/unloading, facilitating a smooth workflow and convenience for industrial or commercial activities. The warehouse itself features an expansive open-plan layout, optimizing storage capacity and accommodating heavy machinery or equipment. Additionally, the mezzanine level adds valuable extra storage space, further maximizing the overall square footage.