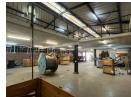

## 940sqm warehouse with offices

This 940sqm warehouse, situated in a secure and well-established industrial area, offers a spacious and highly functional environment suitable for a variety of business operations. The free-standing property ensures excellent accessibility and ample space for both storage and operational needs. With approximately 500sqm of yard space, it provides great flexibility for outdoor storage, parking, and loading/unloading, facilitating a smooth workflow and convenience for industrial or commercial activities. The warehouse itself features an expansive open-plan layout, optimizing storage capacity and accommodating heavy machinery or equipment. Additionally, the mezzanine level adds valuable extra storage space, further maximizing the overall square footage.