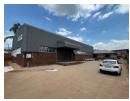

## 940sqm warehouse with offices

This 940sqm warehouse, situated in a secure and well-established industrial area, offers a spacious and highly functional environment suitable for a variety of business operations. The free-standing property ensures excellent accessibility and ample space for both storage and operational needs. With approximately 500sqm of yard space, it provides great flexibility for outdoor storage, parking, and loading/unloading, facilitating a smooth workflow and convenience for industrial or commercial activities. The warehouse itself features an expansive open-plan layout, optimizing storage capacity and accommodating heavy machinery or equipment. Additionally, the mezzanine level adds valuable extra storage space, further maximizing the overall square footage.