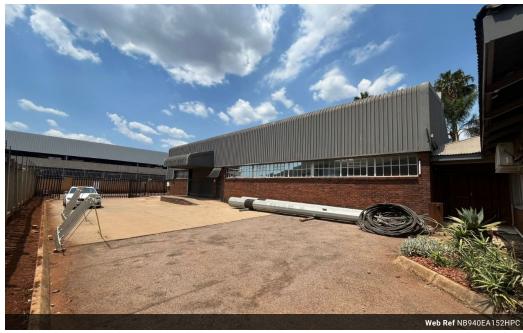

## 940sqm warehouse with offices

This 940sqm warehouse, situated in a secure and well-established industrial area, offers a spacious and highly functional environment suitable for a variety of business operations. The free-standing property ensures excellent accessibility and ample space for both storage and operational needs. With approximately 500sqm of yard space, it provides great flexibility for outdoor storage, parking, and loading/unloading, facilitating a smooth workflow and convenience for industrial or commercial activities. The warehouse itself features an expansive open-plan layout, optimizing storage capacity and accommodating heavy machinery or equipment. Additionally, the mezzanine level adds valuable extra storage space, further maximizing the overall square footage.