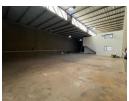

## 420sqm warehouse with offices

This 420sqm warehouse, located in the safe and secure Hennopspark industrial park in Centurion, offers a prime space for a variety of business operations. The warehouse is well-designed with a generous 90/10 warehouse-to-office ratio, ensuring a large open area ideal for storage, manufacturing, or distribution activities. With a height of 7 meters, the warehouse provides ample vertical space, accommodating large equipment, goods, or racking systems for maximum operational efficiency. A key feature of the property is its 1.5-meter roller door, offering ease of access for vehicles and large shipments, making logistics and loading/unloading operations smooth and hassle-free.