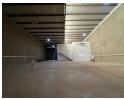

## 420sqm warehouse with offices

This 420sqm warehouse, located in the safe and secure Hennopspark industrial park in Centurion, offers a prime space for a variety of business operations. The warehouse is well-designed with a generous 90/10 warehouse-to-office ratio, ensuring a large open area ideal for storage, manufacturing, or distribution activities. With a height of 7 meters, the warehouse provides ample vertical space, accommodating large equipment, goods, or racking systems for maximum operational efficiency. A key feature of the property is its 1.5-meter roller door, offering ease of access for vehicles and large shipments, making logistics and loading/unloading operations smooth and hassle-free.