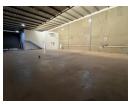

## 420sqm warehouse with offices

This 420sqm warehouse, located in the safe and secure Hennopspark industrial park in Centurion, offers a prime space for a variety of business operations. The warehouse is well-designed with a generous 90/10 warehouse-to-office ratio, ensuring a large open area ideal for storage, manufacturing, or distribution activities. With a height of 7 meters, the warehouse provides ample vertical space, accommodating large equipment, goods, or racking systems for maximum operational efficiency. A key feature of the property is its 1.5-meter roller door, offering ease of access for vehicles and large shipments, making logistics and loading/unloading operations smooth and hassle-free.