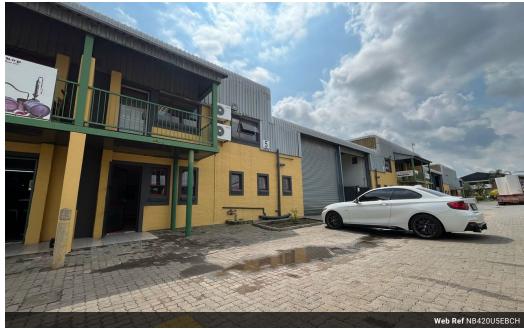

## 420sqm warehouse with offices

This 420sqm warehouse, located in the safe and secure Hennopspark industrial park in Centurion, offers a prime space for a variety of business operations. The warehouse is well-designed with a generous 90/10 warehouse-to-office ratio, ensuring a large open area ideal for storage, manufacturing, or distribution activities. With a height of 7 meters, the warehouse provides ample vertical space, accommodating large equipment, goods, or racking systems for maximum operational efficiency. A key feature of the property is its 1.5-meter roller door, offering ease of access for vehicles and large shipments, making logistics and loading/unloading operations smooth and hassle-free.

The location within Hennopspark adds to the property's appeal, offering a secure environment for businesses with a range of