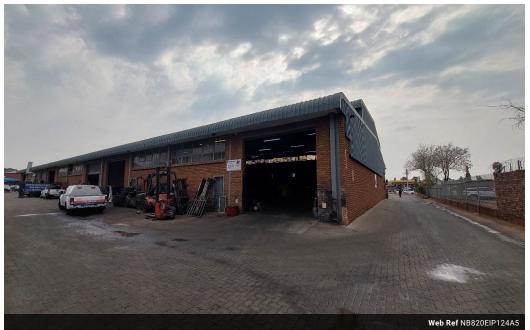

#### 820sqm warehouse

This 820 square meter warehouse in the highly sought-after Hennopspark is situated in a secure park, offering prime visibility from the main road and convenient truck access. Perfect for a variety of operations, the property features 3-phase power, ensuring reliable energy for all your industrial needs. The warehouse is bathed in natural light, enhancing the working environment and boosting efficiency throughout the space. The layout includes two large 5-meter roller doors that facilitate smooth dispatch and delivery operations, while the open-plan design of the warehouse allows for flexible use of the entire floor area, making it an ideal choice for businesses looking for adaptable space.

#### Interior

Floor Loading Cap.1 Tn/m²Power 3 PhaseYesPower Amps150

**Exterior** Security Open Parking Bays Sizes Floor Size Land Size

820m<sup>2</sup> 30,000m<sup>2</sup>