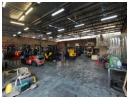

#### 820sqm warehouse

This 820 square meter warehouse in the highly sought-after Hennopspark is situated in a secure park, offering prime visibility from the main road and convenient truck access. Perfect for a variety of operations, the property features 3-phase power, ensuring reliable energy for all your industrial needs. The warehouse is bathed in natural light, enhancing the working environment and boosting efficiency throughout the space. The layout includes two large 5-meter roller doors that facilitate smooth dispatch and delivery operations, while the open-plan design of the warehouse allows for flexible use of the entire floor area, making it an ideal choice for businesses looking for adaptable space.

The office area is thoughtfully designed to cater to all business needs, featuring three private offices, a spacious boardroom, and

Yes

10