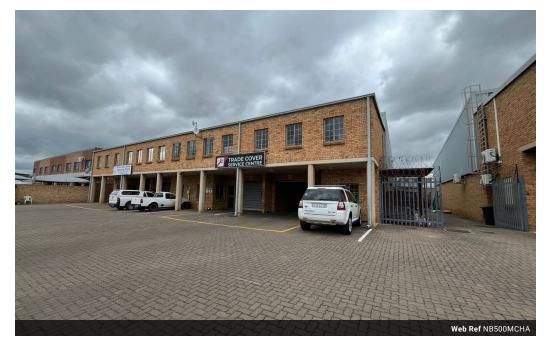

## 500sqm warehouse to let

This 500sqm warehouse, located in a secure industrial park, offers a spacious and versatile open-plan layout, perfect for a wide range of industrial and commercial uses. The warehouse features two large roller doors that provide easy access for loading and unloading, ensuring smooth logistics and transportation. Its open-plan design offers maximum flexibility for configuring machinery, storage, and operational setups. The facility is equipped with three-phase power, making it ideal for energy-intensive operations, from heavy machinery to advanced manufacturing equipment. Additionally, the warehouse includes essential amenities like bathrooms and kitchen facilities, providing comfort and convenience for staff and visitors.

## **Features**

Zoning Industrial

Interior1 Tn/m²Floor Loading Cap.1 Tn/m²Air ConditioningYesPower 3 PhaseYesPower Amps100

**Exterior**Security
Open Parking Bays

Yes

**Sizes** Floor Size Land Size

500m<sup>2</sup> 5,000m<sup>2</sup>