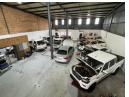

## 500sqm warehouse to let

This 500sqm warehouse, located in a secure industrial park, offers a spacious and versatile open-plan layout, perfect for a wide range of industrial and commercial uses. The warehouse features two large roller doors that provide easy access for loading and unloading, ensuring smooth logistics and transportation. Its open-plan design offers maximum flexibility for configuring machinery, storage, and operational setups. The facility is equipped with three-phase power, making it ideal for energy-intensive operations, from heavy machinery to advanced manufacturing equipment. Additionally, the warehouse includes essential amenities like bathrooms and kitchen facilities, providing comfort and convenience for staff and visitors.

## **Features**

Zoning Industrial

Interior1 Tn/m²Floor Loading Cap.1 Tn/m²Air ConditioningYesPower 3 PhaseYesPower Amps100

**Exterior**Security
Open Parking Bays

Yes

**Sizes** Floor Size Land Size

500m<sup>2</sup> 5,000m<sup>2</sup>