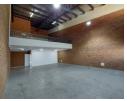

The unit features a 5-meter roller door and additional storage on a mezzanine level, catering to various business needs. The office area spans two floors, each equipped with bathrooms and kitchenettes. The first floor includes a welcoming reception area and a professional boardroom, ideal for client meetings and collaborative sessions. Combining functionality, security, and comfort, this