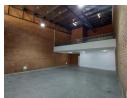

## 304sqm Warehouse unit To Let with Solar!

A fantastic opportunity awaits in Hennopspark, Centurion, with a spacious 304-square-meter unit now available for lease. Conveniently located just off Jakaranda Street, this unit is situated in a secure business park with controlled access and robust security measures. The space is flooded with natural light, enhancing productivity and creating a pleasant work environment.

The unit features a 5-meter roller door and additional storage on a mezzanine level, catering to various business needs. The office area spans two floors, each equipped with bathrooms and kitchenettes. The first floor includes a welcoming reception area and a professional boardroom, ideal for client meetings and collaborative sessions. Combining functionality, security, and comfort, this