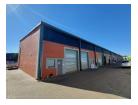

## 304sqm Warehouse unit To Let with Solar!

A fantastic opportunity awaits in Hennopspark, Centurion, with a spacious 304-square-meter unit now available for lease. Conveniently located just off Jakaranda Street, this unit is situated in a secure business park with controlled access and robust security measures. The space is flooded with natural light, enhancing productivity and creating a pleasant work environment.

The unit features a 5-meter roller door and additional storage on a mezzanine level, catering to various business needs. The office area spans two floors, each equipped with bathrooms and kitchenettes. The first floor includes a welcoming reception area and a professional boardroom, ideal for client meetings and collaborative sessions. Combining functionality, security, and comfort, this