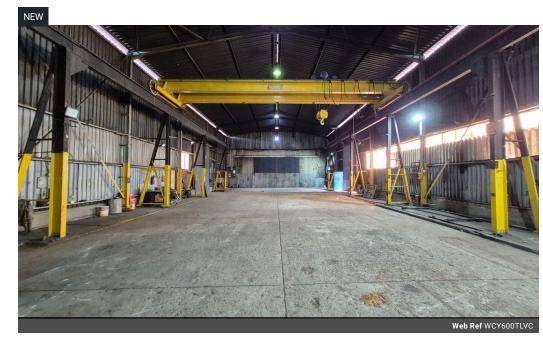

## 600m² Heavy-Duty Factory with 200amps power & Crane - To Let in Vulcania

This  $600m^2$  factory, situated in a secure industrial park in Vulcania, offers exceptional height to the eaves with ample natural light throughout. Designed for heavy-duty operations, the facility features a robust 200-amp, three-phase power supply, three large ongrade roller shutter doors, spacious yard and 1x 10-ton crane.

The factory offers one large office and ample ablution facilities for staff and visitors. Strategically positioned near the N12 and N17 highways, this property offers excellent connectivity for industrial and manufacturing businesses. Contact us today to arrange