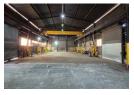

## 600m² Heavy-Duty Factory with 200amps power & Crane - To Let in Vulcania

This  $600m^2$  factory, situated in a secure industrial park in Vulcania, offers exceptional height to the eaves with ample natural light throughout. Designed for heavy-duty operations, the facility features a robust 200-amp, three-phase power supply, three large ongrade roller shutter doors, spacious yard and 1x 10-ton crane.

The factory offers one large office and ample ablution facilities for staff and visitors. Strategically positioned near the N12 and N17 highways, this property offers excellent connectivity for industrial and manufacturing businesses. Contact us today to arrange