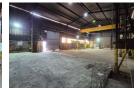

## 600m² Heavy-Duty Factory with 200amps power & Crane - To Let in Vulcania

This  $600m^2$  factory, situated in a secure industrial park in Vulcania, offers exceptional height to the eaves with ample natural light throughout. Designed for heavy-duty operations, the facility features a robust 200-amp, three-phase power supply, three large ongrade roller shutter doors, spacious yard and 1x 10-ton crane.

The factory offers one large office and ample ablution facilities for staff and visitors. Strategically positioned near the N12 and N17 highways, this property offers excellent connectivity for industrial and manufacturing businesses. Contact us today to arrange