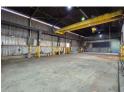

## 600m² Heavy-Duty Factory with 200amps power & Crane - To Let in Vulcania

This  $600m^2$  factory, situated in a secure industrial park in Vulcania, offers exceptional height to the eaves with ample natural light throughout. Designed for heavy-duty operations, the facility features a robust 200-amp, three-phase power supply, three large ongrade roller shutter doors, spacious yard and 1x 10-ton crane.

The factory offers one large office and ample ablution facilities for staff and visitors. Strategically positioned near the N12 and N17 highways, this property offers excellent connectivity for industrial and manufacturing businesses. Contact us today to arrange