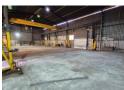

## 600m² Heavy-Duty Factory with 200amps power & Crane - To Let in Vulcania

This  $600m^2$  factory, situated in a secure industrial park in Vulcania, offers exceptional height to the eaves with ample natural light throughout. Designed for heavy-duty operations, the facility features a robust 200-amp, three-phase power supply, three large ongrade roller shutter doors, spacious yard and 1x 10-ton crane.

The factory offers one large office and ample ablution facilities for staff and visitors. Strategically positioned near the N12 and N17 highways, this property offers excellent connectivity for industrial and manufacturing businesses. Contact us today to arrange