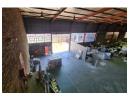

# 2,500m<sup>2</sup> High-Powered Factory in Apex – Prime Industrial Space for Lease

Situated in the sought-after Apex industrial hub, this expansive 2,500m² factory is perfectly suited for manufacturing, warehousing, and distribution. Featuring excellent height to the eaves, abundant natural light, and a robust 1,000 amps of three-phase power, this facility is designed to support heavy-duty operations. A spacious yard and four large on-grade roller shutter doors ensure seamless logistics and efficient workflow.

The property also includes a modern office component with a welcoming reception area, multiple private offices, a boardroom, kitchenettes, and ablution facilities for both office and factory staff. Ideally positioned just off Range View Road, this prime location offers easy access to the N12 and N17 highways, providing unparalleled connectivity for your business. Don't miss this