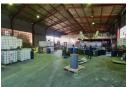

# 2,500m<sup>2</sup> High-Powered Factory in Apex – Prime Industrial Space for Lease

Situated in the sought-after Apex industrial hub, this expansive 2,500m² factory is perfectly suited for manufacturing, warehousing, and distribution. Featuring excellent height to the eaves, abundant natural light, and a robust 1,000 amps of three-phase power, this facility is designed to support heavy-duty operations. A spacious yard and four large on-grade roller shutter doors ensure seamless logistics and efficient workflow.

The property also includes a modern office component with a welcoming reception area, multiple private offices, a boardroom, kitchenettes, and ablution facilities for both office and factory staff. Ideally positioned just off Range View Road, this prime location offers easy access to the N12 and N17 highways, providing unparalleled connectivity for your business. Don't miss this