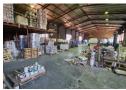

# 2,500m<sup>2</sup> High-Powered Factory in Apex – Prime Industrial Space for Lease

Situated in the sought-after Apex industrial hub, this expansive 2,500m² factory is perfectly suited for manufacturing, warehousing, and distribution. Featuring excellent height to the eaves, abundant natural light, and a robust 1,000 amps of three-phase power, this facility is designed to support heavy-duty operations. A spacious yard and four large on-grade roller shutter doors ensure seamless logistics and efficient workflow.

The property also includes a modern office component with a welcoming reception area, multiple private offices, a boardroom, kitchenettes, and ablution facilities for both office and factory staff. Ideally positioned just off Range View Road, this prime location offers easy access to the N12 and N17 highways, providing unparalleled connectivity for your business. Don't miss this