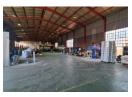

# 2,500m<sup>2</sup> High-Powered Factory in Apex – Prime Industrial Space for Lease

Situated in the sought-after Apex industrial hub, this expansive 2,500m² factory is perfectly suited for manufacturing, warehousing, and distribution. Featuring excellent height to the eaves, abundant natural light, and a robust 1,000 amps of three-phase power, this facility is designed to support heavy-duty operations. A spacious yard and four large on-grade roller shutter doors ensure seamless logistics and efficient workflow.

The property also includes a modern office component with a welcoming reception area, multiple private offices, a boardroom, kitchenettes, and ablution facilities for both office and factory staff. Ideally positioned just off Range View Road, this prime location offers easy access to the N12 and N17 highways, providing unparalleled connectivity for your business. Don't miss this