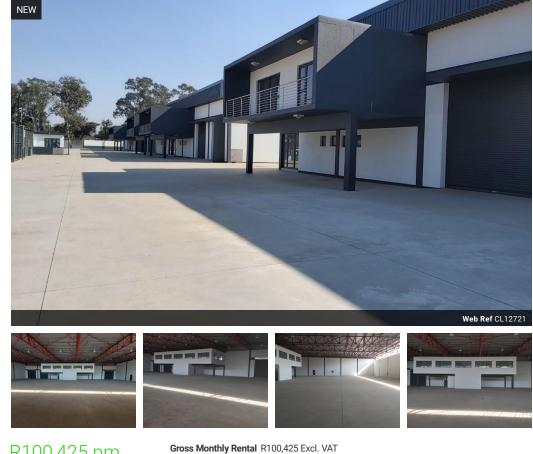

### Premium A+ Grade Warehouses in Apex - Flexible & High-Spec

Situated in the booming industrial hub of Apex, these cutting-edge A+grade warehouses offer an outstanding opportunity for businesses looking to expand or relocate. Each of the four 900m<sup>2</sup> units can be combined to accommodate larger operational needs, providing exceptional flexibility. With four dedicated entrances and excellent access to major transport routes, the park ensures smooth logistics and efficient connectivity.

Designed for modern industrial efficiency, the property features open-plan offices on the first floor, a fully equipped kitchen, and a welcoming reception area. The warehouse boasts three 5-meter-high roller shutter doors, an impressive 8-meter ceiling height for optimized storage, and a powerful 150-AMP three-phase electrical supply to support demanding operations. Secure, versatile, and

#### **Features**

Zoning Industrial

Interior Power 3 Phase

Yes

Exterior Security Covered Parking Bays Open Parking Bays

Sizes Floor Size Land Size **Building Height** 

1,545m<sup>2</sup> 353m<sup>2</sup> 9m